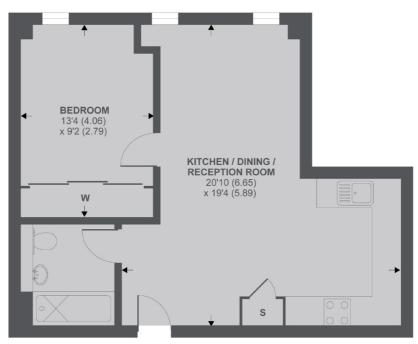

For further information on the costs associated with renting a property, please pop into our office or visit our website.

3rd Floor

APPROX. GROSS INTERNAL FLOOR AREA 473 SQ FT 43.9 SQ METRES

Copyright nichecom.co.uk 2019 REF: 503030