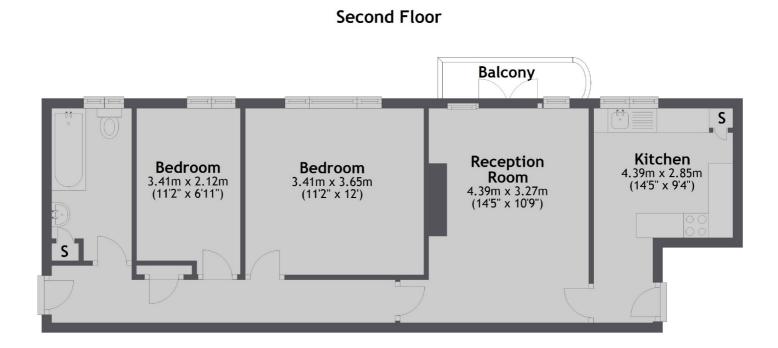

## £1,500 PCM

LOCAL ACROSS SOUTH LONDON

Total area: approx. 58.3 sq. metres (627.2 sq. feet)

Jacksons Streatham 1-3 De Montfort Parade Streatham High Road Streatham London SW16 1BU 020 8677 9900

Energy Rating: E We aim to make our particulars both accurate and reliable. However they are not guaranteed; nor do they form part of an offer or contract. If you require clarification on any points then please contact us, especially if you're traveling some distance to view. Please note that appliances and heating systems have not been tested and therefore no warranties can be given as to their good working order.