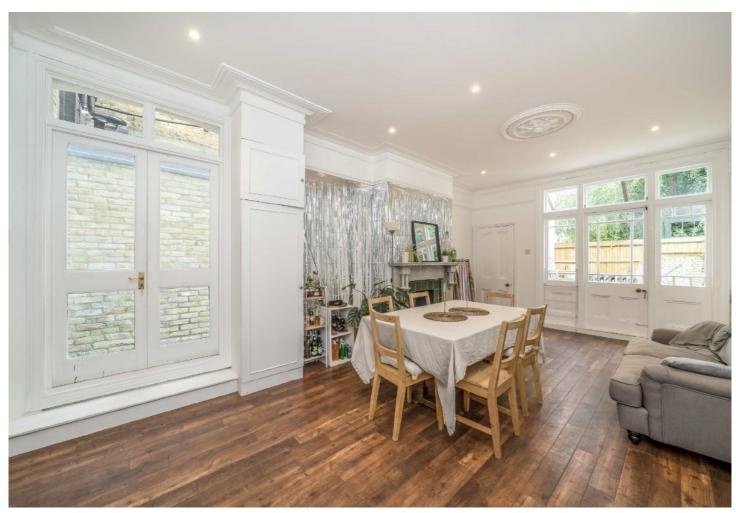

## KINGSCOURT ROAD, SW16

- Victorian family home
- Four double bedrooms
- South facing garden
- Located just off the common
- Good condition
- Energy rating: E

£1,150,000

## ABOUT THE HOME

A well presented four bed Victorian family home with potential to extend located right at the bottom of Kingscourt Road, close to Tooting Bec Common.

Kingscourt Road is close to Tooting Common and the outstanding Henry Cavendish Primary School. Local amenities include several high street and independent retailers, cafés and coffee shops, numerous eateries, bars, a cinema, leisure centre and health clubs. Transport to Blackfriars via Streatham and London Victoria via Streatham Hill.