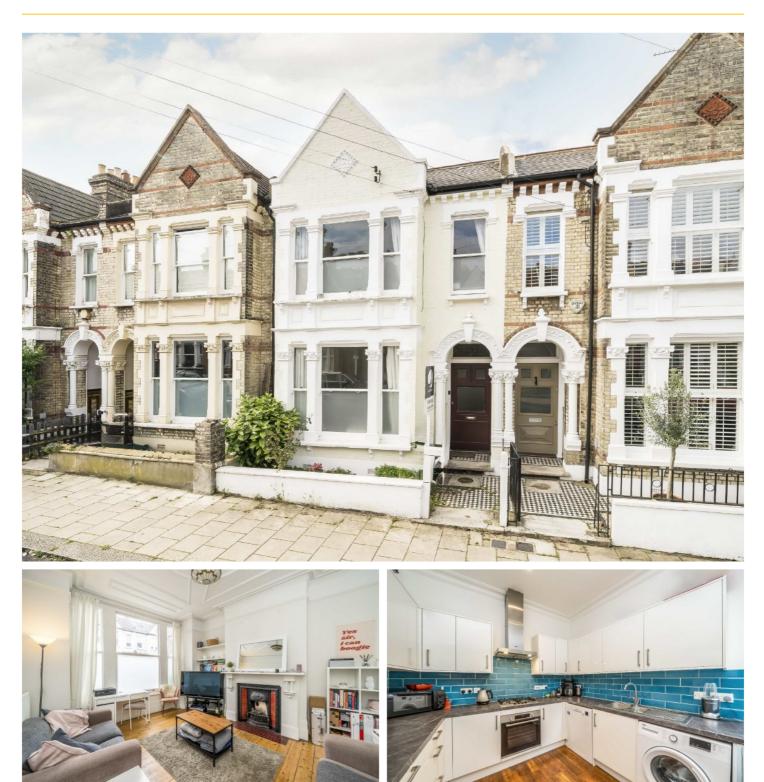

## KINGSCOURT ROAD, SW16

- Victorian family home
- Four double bedrooms
- South facing garden
- Located just off the common
- Good condition
- Energy rating: E

£1,150,000

## ABOUT THE HOME

A well presented four bed Victorian family home with potential to extend located right at the bottom of Kingscourt Road, close to Tooting Bec Common.

Kingscourt Road is close to Tooting Common and the outstanding Henry Cavendish Primary School. Local amenities include several high street and independent retailers, cafés and coffee shops, numerous eateries, bars, a cinema, leisure centre and health clubs. Transport to Blackfriars via Streatham and London Victoria via Streatham Hill.