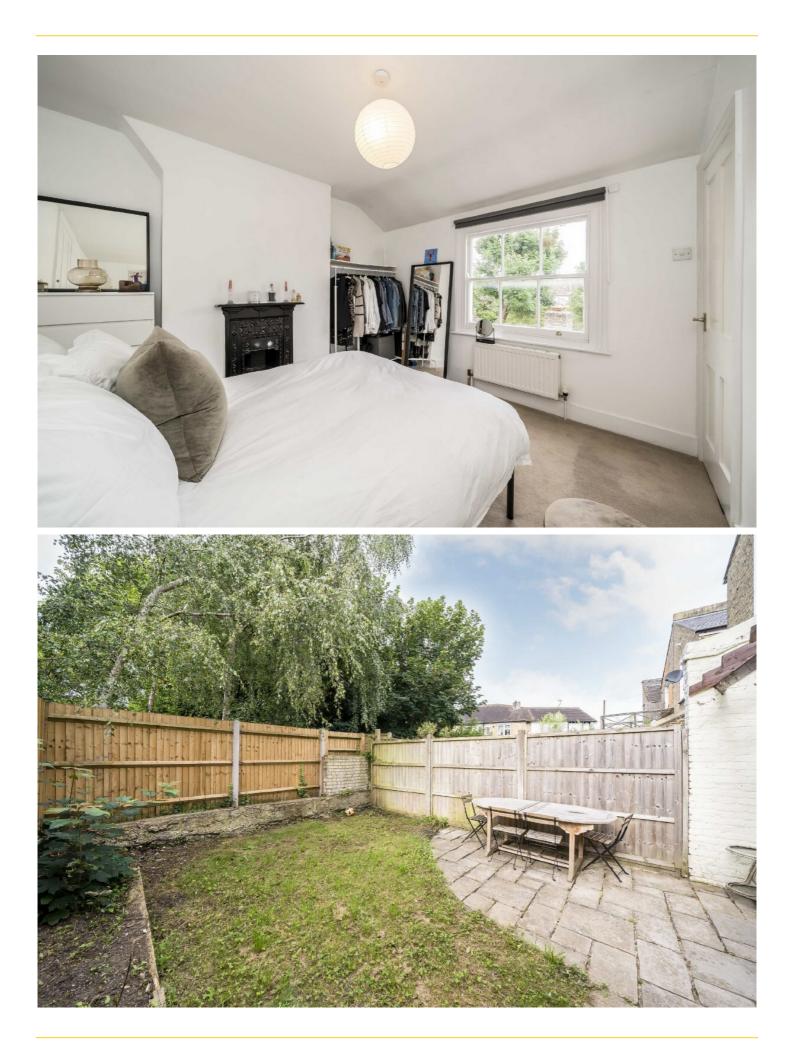

## KINGSCOURT ROAD, SW16

- Victorian family home
- Four double bedrooms
- South facing garden
- Located just off the common
- Good condition
- Energy rating: E

£1,150,000

## ABOUT THE HOME

A well presented four bed Victorian family home with potential to extend located right at the bottom of Kingscourt Road, close to Tooting Bec Common.

Kingscourt Road is close to Tooting Common and the outstanding Henry Cavendish Primary School. Local amenities include several high street and independent retailers, cafés and coffee shops, numerous eateries, bars, a cinema, leisure centre and health clubs. Transport to Blackfriars via Streatham and London Victoria via Streatham Hill.