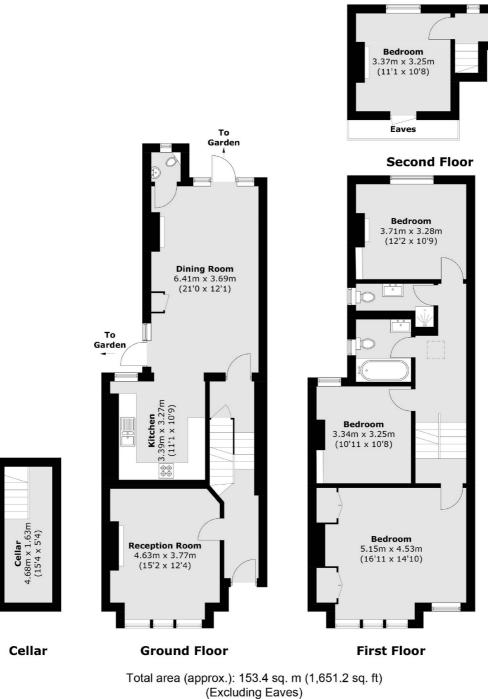

## KINGSCOURT ROAD, SW16

- Victorian family home
- Four double bedrooms
- South facing garden
- Located just off the common
- Good condition
- Energy rating: E

£1,150,000

## ABOUT THE HOME

A well presented four bed Victorian family home with potential to extend located right at the bottom of Kingscourt Road, close to Tooting Bec Common.

Kingscourt Road is close to Tooting Common and the outstanding Henry Cavendish Primary School. Local amenities include several high street and independent retailers, cafés and coffee shops, numerous eateries, bars, a cinema, leisure centre and health clubs. Transport to Blackfriars via Streatham and London Victoria via Streatham Hill.