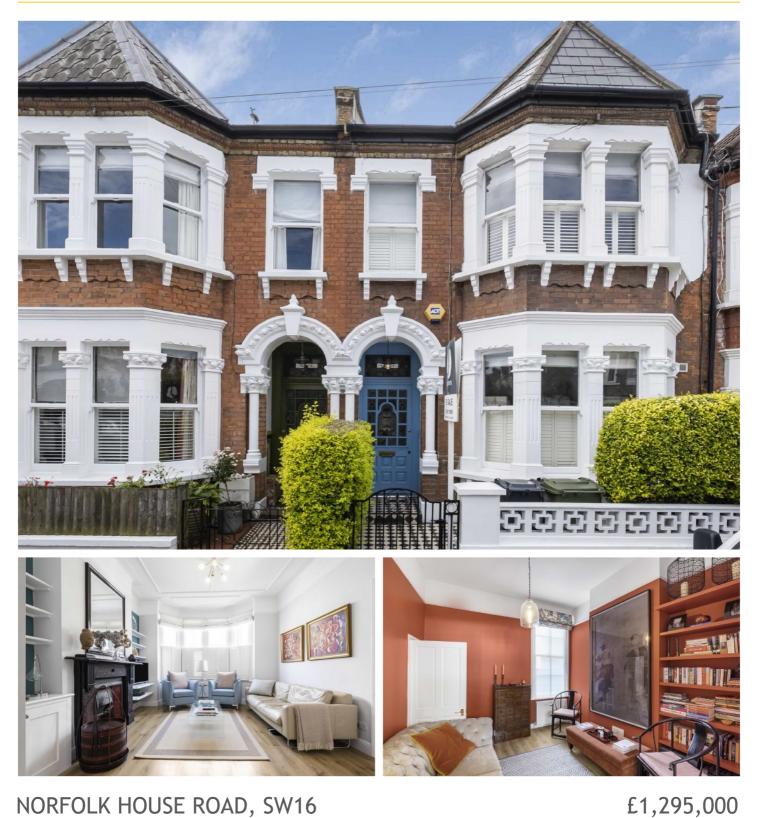

## NORFOLK HOUSE ROAD, SW16

- Victorian family home
- South facing garden
- Five bedrooms

- Close To Tooting Bec Common
- Excellent condition
- Energy rating: D

## ABOUT THE HOME

A five bedroom Victoria terraced house, in excellent condition in the heart of Streatham Hill. The property has been extended on the ground floor and has further potential to extend on the top floor.

Norfolk House Road is a highly desirable tree lined road situated in the heart of Streatham Hill within reach of amenities from both Streatham High Road and Balham as well as being close to Tooting Bec Common. In addition there are a number of outstanding schools within catchment including Henry Cavendish Primary School. Commuters have easy access to numerous transport links including Streatham Hill station with regular trains to London Victoria and numerous bus routes to the City via Brixton.