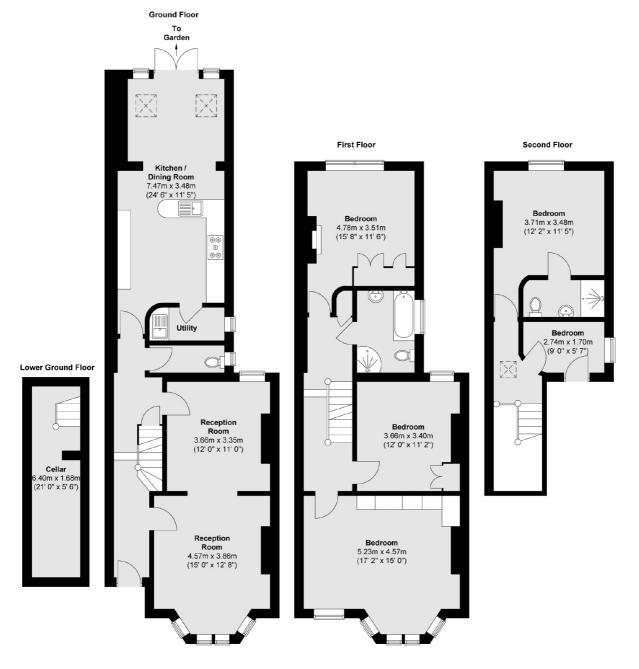

ose To Tooting Bec Common
- Excellent condition
- Energy rating: D





## ABOUT THE HOME

A five bedroom Victoria terraced house, in excellent condition in the heart of Streatham Hill. The property has been extended on the ground floor and has further potential to extend on the top floor.

Norfolk House Road is a highly desirable tree lined road situated in the heart of Streatham Hill within reach of amenities from both Streatham High Road and Balham as well as being close to Tooting Bec Common. In addition there are a number of outstanding schools within catchment including Henry Cavendish Primary School. Commuters have easy access to numerous transport links including Streatham Hill station with regular trains to London Victoria and numerous bus routes to the City via Brixton.











Total area (approx.): 184.8 sq. m (1989 sq. ft)

## JACKSONS STREATHAM

1-3 De Montfort Parade, Streatham High Road, Sales: 020 8487 3179 Lettings: 020 8487 3180

Energy Rating: D We aim to make our particulars both accurate and reliable. However they are not guaranteed, nor do they form part of an offer or contract. If you require clarification on any points then please contact us, especially if you're traveling some distance to view. Please note that appliances and heating systems have not been tested and therefore no warranties can be given as to their good working order.