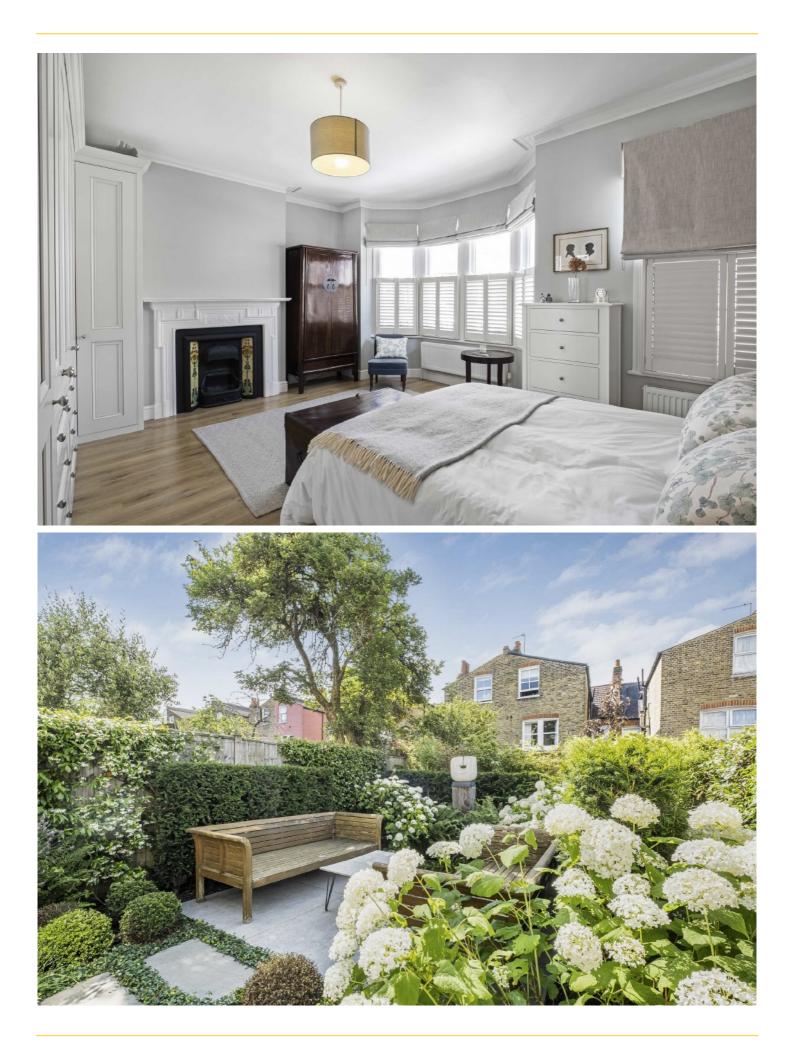

## NORFOLK HOUSE ROAD, SW16

- Victorian family home
- South facing garden
- Five bedrooms

- Close To Tooting Bec Common
- Excellent condition
- Energy rating: D

## ABOUT THE HOME

A five bedroom Victoria terraced house, in excellent condition in the heart of Streatham Hill. The property has been extended on the ground floor and has further potential to extend on the top floor.