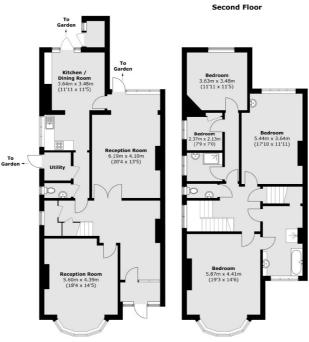

Ground Floor First Floor
Total area (approx.): 273.1 sq. m (2,939.6 sq. ft)
(Excluding Eaves)
Outbuilding / External Cupboard: 18.2 sq. m (195.9 sq. ft)