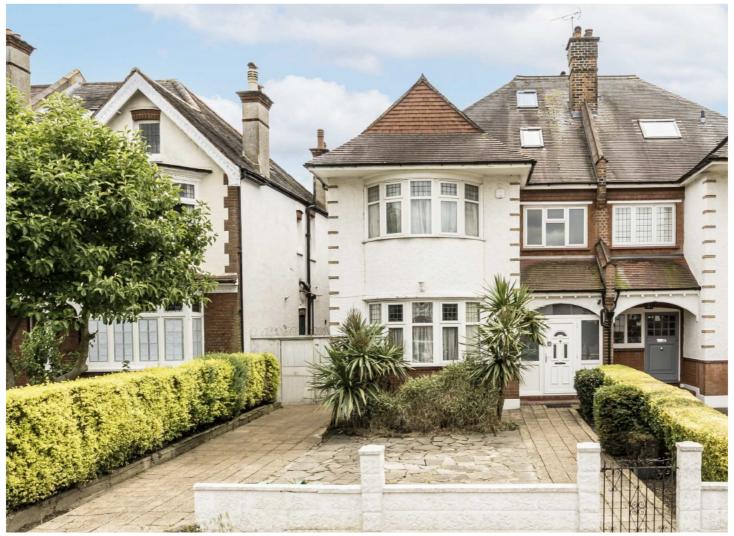

## WOODBOURNE AVENUE, SW16

£1,850,000

- Semi-detached family home
- Five bedrooms
- Common-side location
- Large south-facing garden
- Off street parking
- Energy rating:

## ABOUT THE HOME

A large semi-detached family home on a highly desirable road off Tooting Bec Common with off street parking. The first and second floors consider of five bedrooms and two bathrooms. The ground floor consists of separate kitchen and reception spilling out onto a lovely south facing garden with additional front reception.