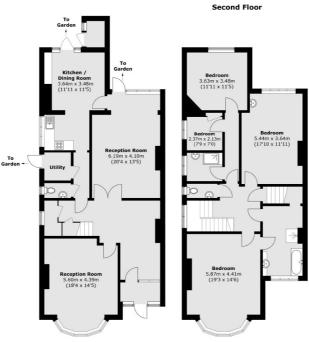

## ABOUT THE HOME

A large semi-detached family home on a highly desirable road off Tooting Bec Common with off street parking. The first and second floors consider of five bedrooms and two bathrooms. The ground floor consists of separate kitchen and reception spilling out onto a lovely south facing garden with additional front reception.

Ground Floor First Floor
Total area (approx.): 273.1 sq. m (2,939.6 sq. ft)
(Excluding Eaves)
Outbuilding / External Cupboard: 18.2 sq. m (195.9 sq. ft)