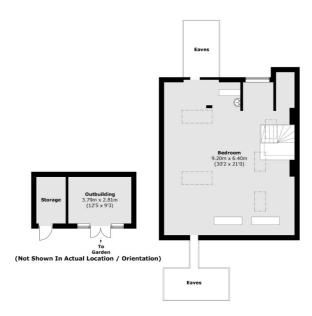

Ground Floor First Floor
Total area (approx.): 273.1 sq. m (2,939.6 sq. ft)
(Excluding Eaves)
Outbuilding / External Cupboard: 18.2 sq. m (195.9 sq. ft)