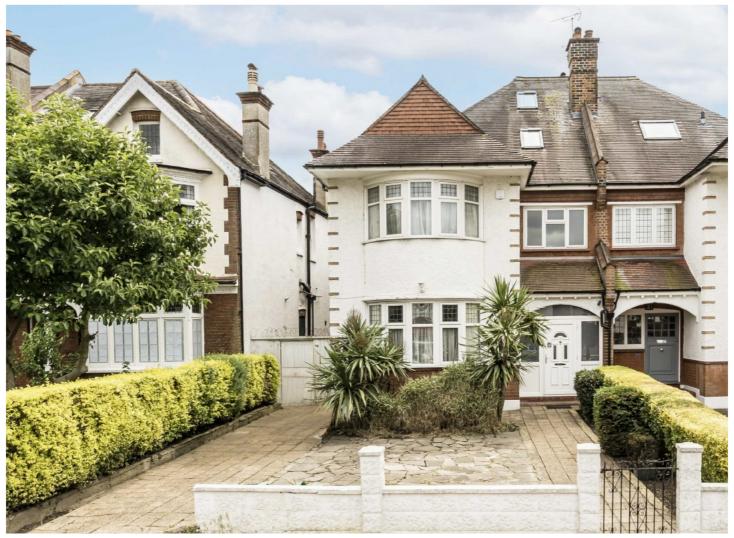

## WOODBOURNE AVENUE, SW16

£1,950,000

- Semi-detached family home
- Five bedrooms
- Common-side location
- Large south-facing garden
- Off street parking
- Energy rating:

## ABOUT THE HOME

A large semi-detached family home on a highly desirable road off Tooting Bec Common with off street parking. The first and second floors consider of five bedrooms and two bathrooms. The ground floor consists of separate kitchen and reception spilling out onto a lovely south facing garden with additional front reception.