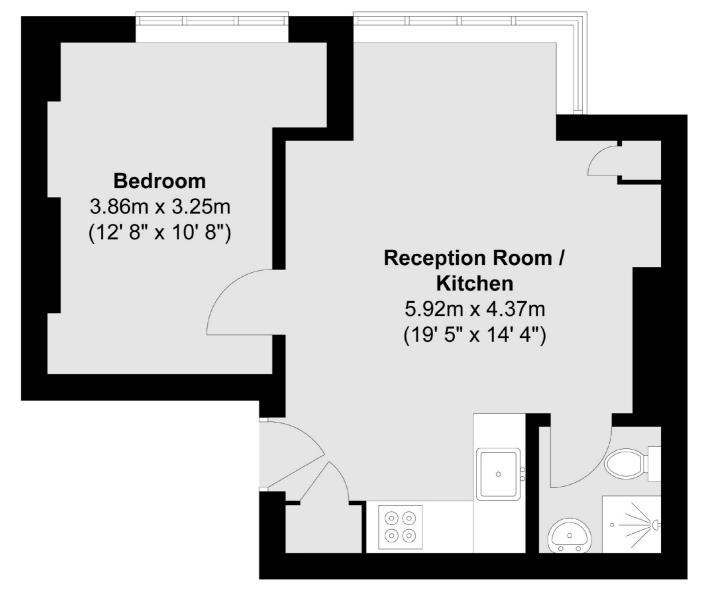

## WOODBOURNE AVENUE, SW16

- Period converted flat
- One double bedroom
- Good condition

- Close to Tooting common
- Bike shed
- Energy rating: D





## ABOUT THE HOME

A period converted one double bedroom flat, situated just off Tooting Common. This property is in good condition.

Woodbourne Avenue is one of Streatham's most sought after roads, tree lined with large gardens and close to many local amenities and the green open spaces of Tooting Bec Common. There is a good selection of outstanding state and private schools all within walking distance. Commuters have easy access to an abundance of transport links including numerous bus routes to Balham and Brixton and mainline stations with connections into London and the City.











Total area (approx.): 35.4 sq. m (381 sq. ft)

## JACKSONS STREATHAM

1-3 De Montfort Parade, Streatham High Road, Sales: 020 8487 3179 Lettings: 020 8487 3180

Energy Rating: D We aim to make our particulars both accurate and reliable. However they are not guaranteed, nor do they form part of an offer or contract. If you require clarification on any points then please contact us, especially if you're traveling some distance to view. Please note that appliances and heating systems have not been tested and therefore no warranties can be given as to their good working order.