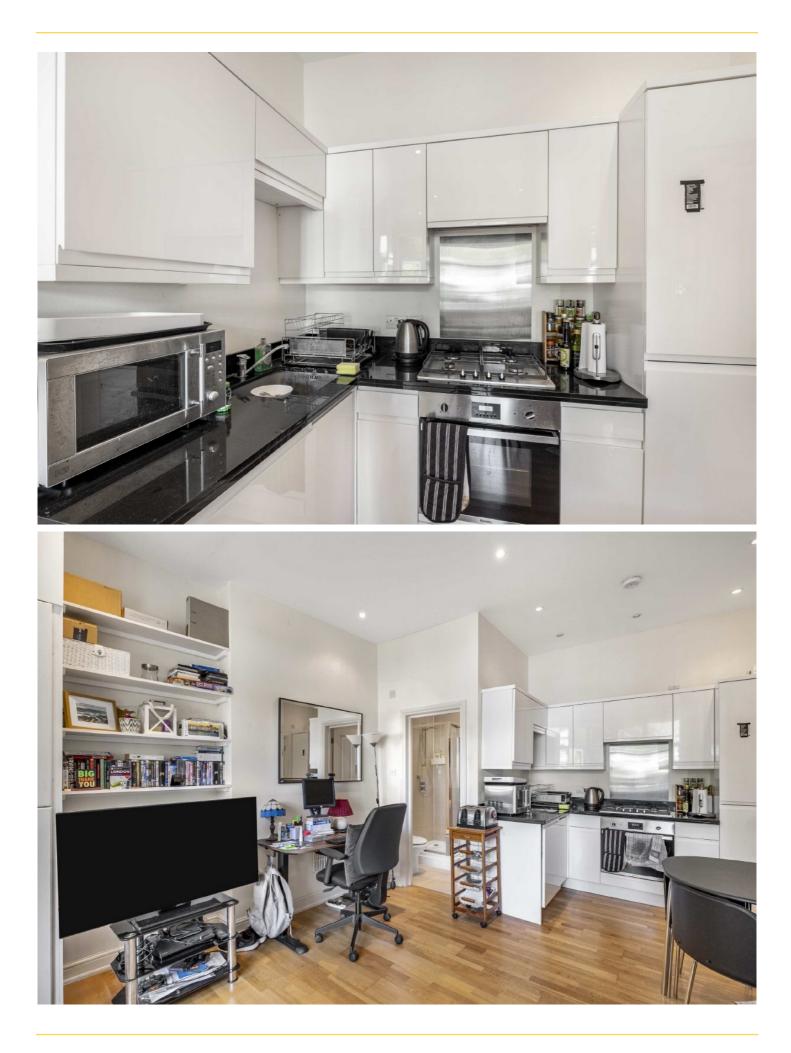

## WOODBOURNE AVENUE, SW16

- Period converted flat
- One double bedroom
- Good condition

- Close to Tooting common
- Bike shed
- Energy rating: D

## ABOUT THE HOME

A period converted one double bedroom flat, situated just off Tooting Common. This property is in good condition.

Woodbourne Avenue is one of Streatham's most sought after roads, tree lined with large gardens and close to many local amenities and the green open spaces of Tooting Bec Common. There is a good selection of outstanding state and private schools all within walking distance. Commuters have easy access to an abundance of transport links including numerous bus routes to Balham and Brixton and mainline stations with connections into London and the City.