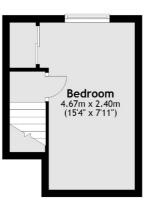

Total area: approx. 46.5 sq. metres (500.4 sq. feet)

Jacksons Streatham 1-3 De Montfort Parade Streatham High Road Streatham London SW16 1BU

Energy Rating: We aim to make our particulars both accurate and reliable. However they are not guaranteed; nor do they form part of an offer or contract. If you require clarification on any points then please contact us, especially if you're traveling some distance to view. Please note that appliances and heating systems have not been tested and therefore no warranties can be given as to their good working order.