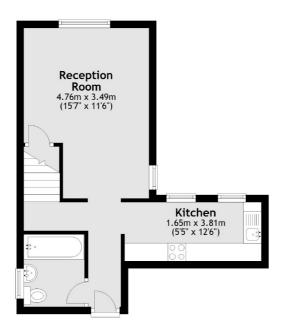

Total area: approx. 46.5 sq. metres (500.4 sq. feet)

Jacksons Streatham 1-3 De Montfort Parade Streatham High Road Streatham London SW16 1BU

Energy Rating: We aim to make our particulars both accurate and reliable. However they are not guaranteed; nor do they form part of an offer or contract. If you require clarification on any points then please contact us, especially if you're traveling some distance to view. Please note that appliances and heating systems have not been tested and therefore no warranties can be given as to their good working order.