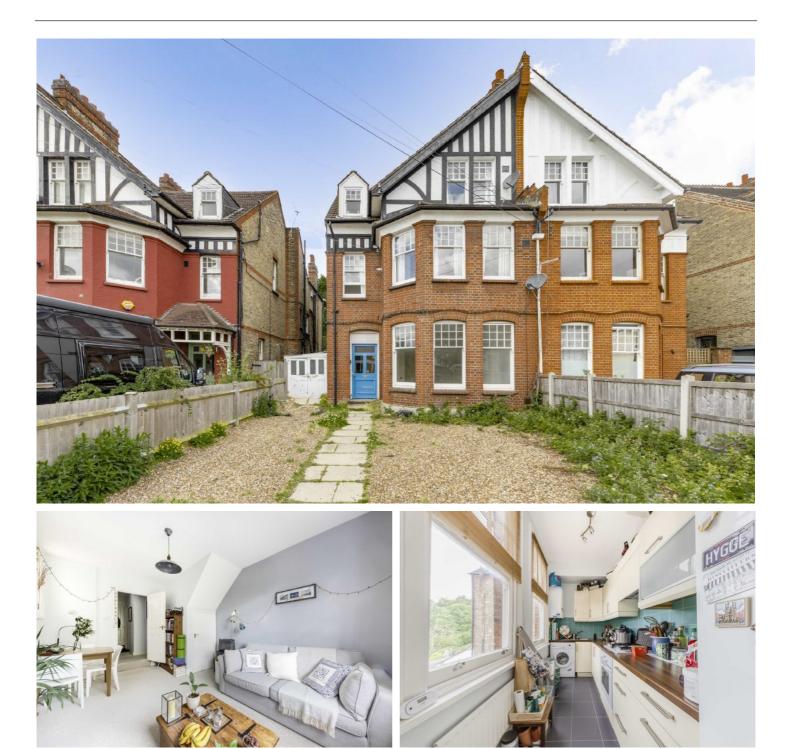

## Conyers Road, SW16

## £1,550 PCM

A split level, one bedroom conversion flat with a galley kitchen and a separate receptionthat is ideal for a professional couple or single occupant.

- One Bedroom
- Split Level
- Conversion Flat

- Excellent Location
- Neutrally Decorated
- Modern Kitchen

For further information on the costs associated with renting a property, please pop into our office or visit our website.

Conyers Road is well located for both Streatham and Streatham Hill stations, as well as the bars, pubs and restaurants on Streatham High Road. Both Tooting and Streatham Commons are also nearby.