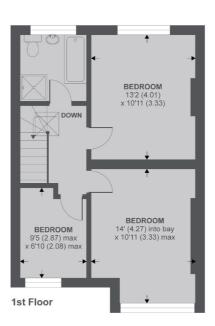

APPROX. GROSS INTERNAL FLOOR AREA 992 SQ FT 92.1 SQ METRES

Copyright nichecom.co.uk 2019 REF: 508958

Jacksons Streatham 1-3 De Montfort Parade Streatham High Road Streatham London SW16 1BU

Energy Rating: D We aim to make our particulars both accurate and reliable. However they are not guaranteed; nor do they form part of an offer or contract. If you require clarification on any points then please contact us, especially if you're traveling some distance to view. Please note that appliances and heating systems have not been tested and therefore no warranties can be given as to their good working order.