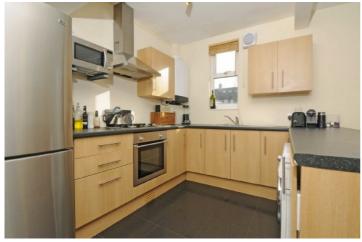

## Gracefield Gardens, SW16

£2,000 PCM

A three bedroom 1930's house presented in good decorative order throughout, ideal for professional sharers or a professional family.

- Reception Room
- Kitchen Breakfast Room
- Three Bedrooms
- Good Decorative Order
- Private Garden
- Furnished