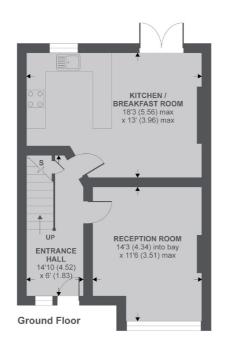

APPROX. GROSS INTERNAL FLOOR AREA 992 SQ FT 92.1 SQ METRES

Copyright nichecom.co.uk 2019 REF: 508958

Jacksons Streatham 1-3 De Montfort Parade Streatham High Road Streatham London SW16 1BU

Energy Rating: D We aim to make our particulars both accurate and reliable. However they are not guaranteed; nor do they form part of an offer or contract. If you require clarification on any points then please contact us, especially if you're traveling some distance to view. Please note that appliances and heating systems have not been tested and therefore no warranties can be given as to their good working order.