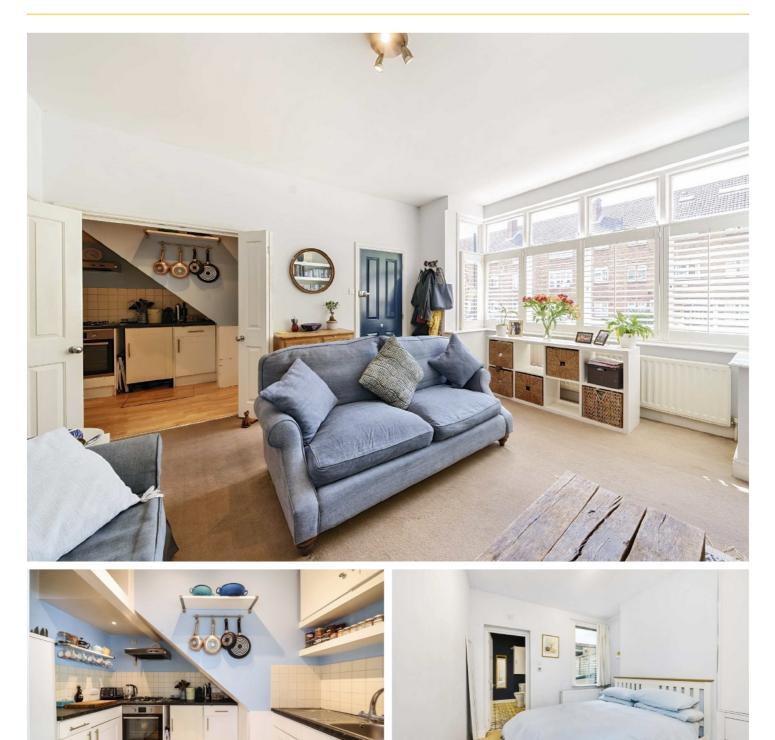

## ABOUT THE HOME

A converted, two double bedroom, ground floor garden flat. This property is close to Streatham Common and benefits from its excellent condition, large private garden and is a short walk to the Rookery Gardens.

Total area (approx.) : 64.3 sq. m (692 sq. ft)