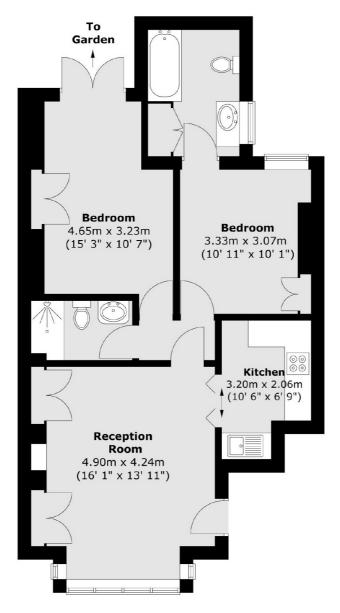

## VALLEY ROAD, SW16

- Garden flat conversion
- Two double bedrooms
- Close to transport links
- Large garden
- Streatham Common location
- Energy rating: C

£450,000

## ABOUT THE HOME

A converted, two double bedroom, ground floor garden flat. This property is close to Streatham Common and benefits from its excellent condition, large private garden and is a short walk to the Rookery Gardens.

Total area (approx.) : 64.3 sq. m (692 sq. ft)