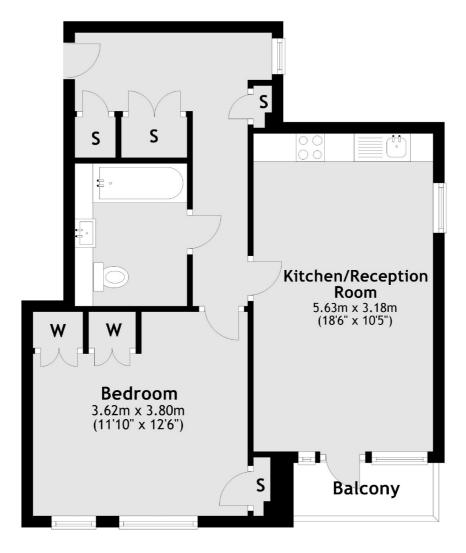

## Second Floor

Main area: Approx. 48.8 sq. metres (525.5 sq. feet)
Plus balconies, approx. 2.7 sq. metres (28.8 sq. feet)

Jacksons Streatham 1-3 De Montfort Parade Streatham High Road Streatham London SW16 1BU 020 8677 9900