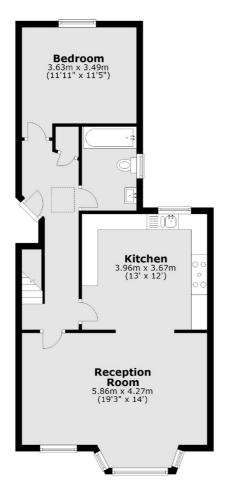

access of shops and station in the highly desirable Streatham Hill location. The property has been recently refurbished and benefits from two large double bedrooms, two bathrooms and is being sold chain free.

Norfolk House Road is a highly desirable tree-lined road situated in the heart of Streatham Hill within reach of amenities from both Streatham High Road and Balham. Commuters have easy access to numerous transport links including Streatham Hill station with regular trains to London Victoria and numerous bus routes to the City via Brixton.

- Victorian Conversion
- Split Level
- Great Condition
- Chain Free
- Streatham Hill
- Share Of Freehold

For further information on the costs associated with renting a property, please pop into our office or visit our website.



## First Floor



## **Second Floor**



Total area: approx. 88.1 sq. metres (948.2 sq. feet)

Jacksons Streatham 1-3 De Montfort Parade Streatham High Road Streatham London SW16 1BU 020 8677 9900

Energy Rating: We aim to make our particulars both accurate and reliable. However they are not guaranteed; nor do they form part of an offer or contract. If you require clarification on any points then please contact us, especially if you're traveling some distance to view. Please note that appliances and heating systems have not been tested and therefore no warranties can be given as to their good working order.