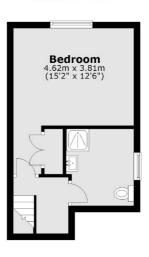

## **Second Floor**

Total area: approx. 88.1 sq. metres (948.2 sq. feet)

Jacksons Streatham 1-3 De Montfort Parade Streatham High Road Streatham London SW16 1BU 020 8677 9900

Energy Rating: We aim to make our particulars both accurate and reliable. However they are not guaranteed; nor do they form part of an offer or contract. If you require clarification on any points then please contact us, especially if you're traveling some distance to view. Please note that appliances and heating systems have not been tested and therefore no warranties can be given as to their good working order.