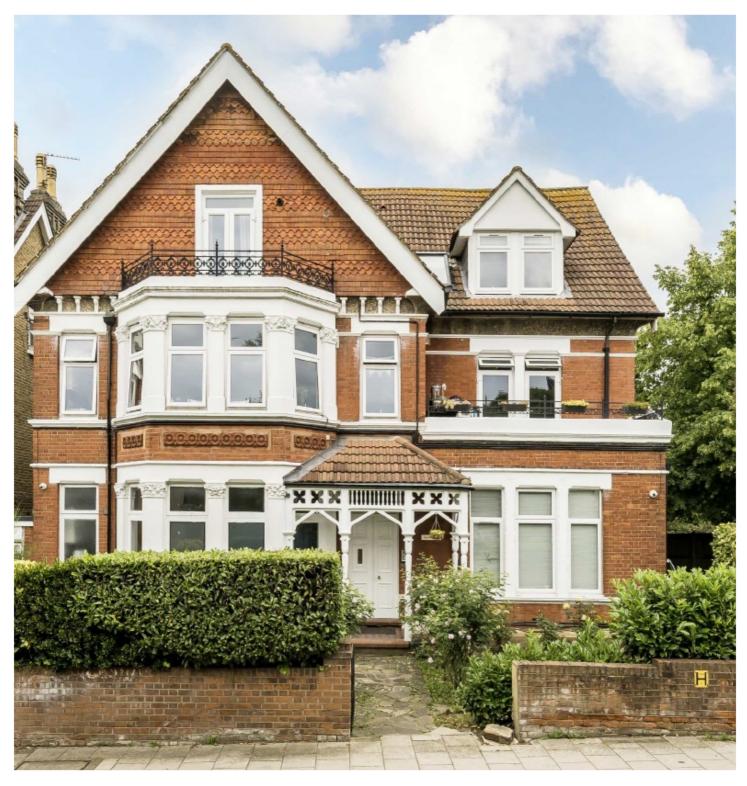

## OAKDALE ROAD, SW16

£475,000

- Three bedrooms
- Very good condition
- Off-street parking
- Private terrace
- Great location
- Energy rating: C

## ABOUT THE HOME

A beautifully presented three bedroom first floor flat with private south facing terrace.

Oakdale road is a quiet residential road located only a short walk from the wide open spaces of Streatham Common. Local amenities are located on Streatham high road and where bars and restaurants can be found. Streatham common station (Southern rail) as well as local bus routes are within walking distance, all allowing for frequent access into and out of the City