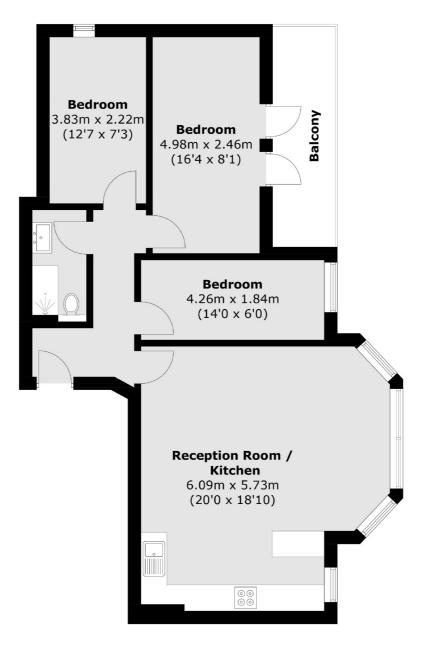

Total area (approx.): 72.3 sq. m (778.2 sq. ft) Balcony: 7.3 sq. m (78.6 sq. ft)