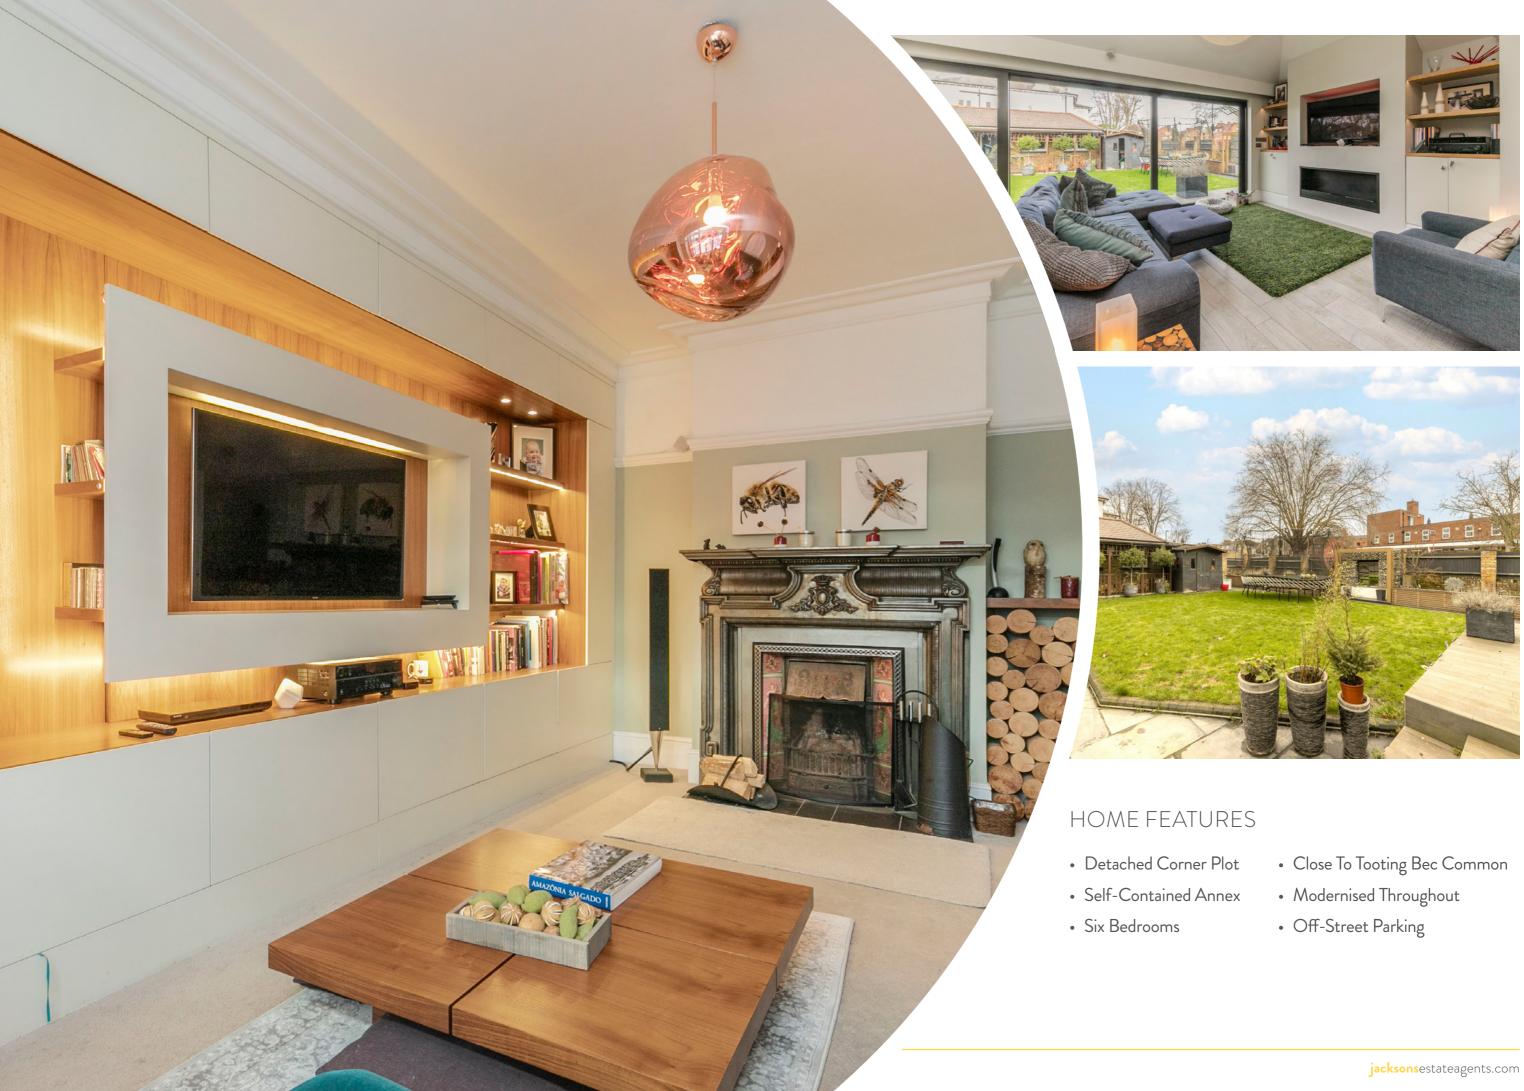

## WELCOME TO PRENTIS ROAD, SW16

An impressive six bedroom detached home with off-street parking, occupying a corner plot on one of Streatham's most desirable roads off of Tooting Bec Common.

The ground floor occupies a front reception room with study that lies parallel. After passing the WC you will enter a truly impressive and bespoke open-plan kitchen living area. This room has original sash windows as well as bi-fold doors that lead out into the beautiful private garden.

Prentis Road is an attractive tree-lined road located close to Tooting Bec Common and numerous shops, bars and restaurants on Streatham High Road. Commuters have regular links to the City including the Thameslink at Streatham, Streatham Hill station and numerous bus routes via Balham and Brixton. 31