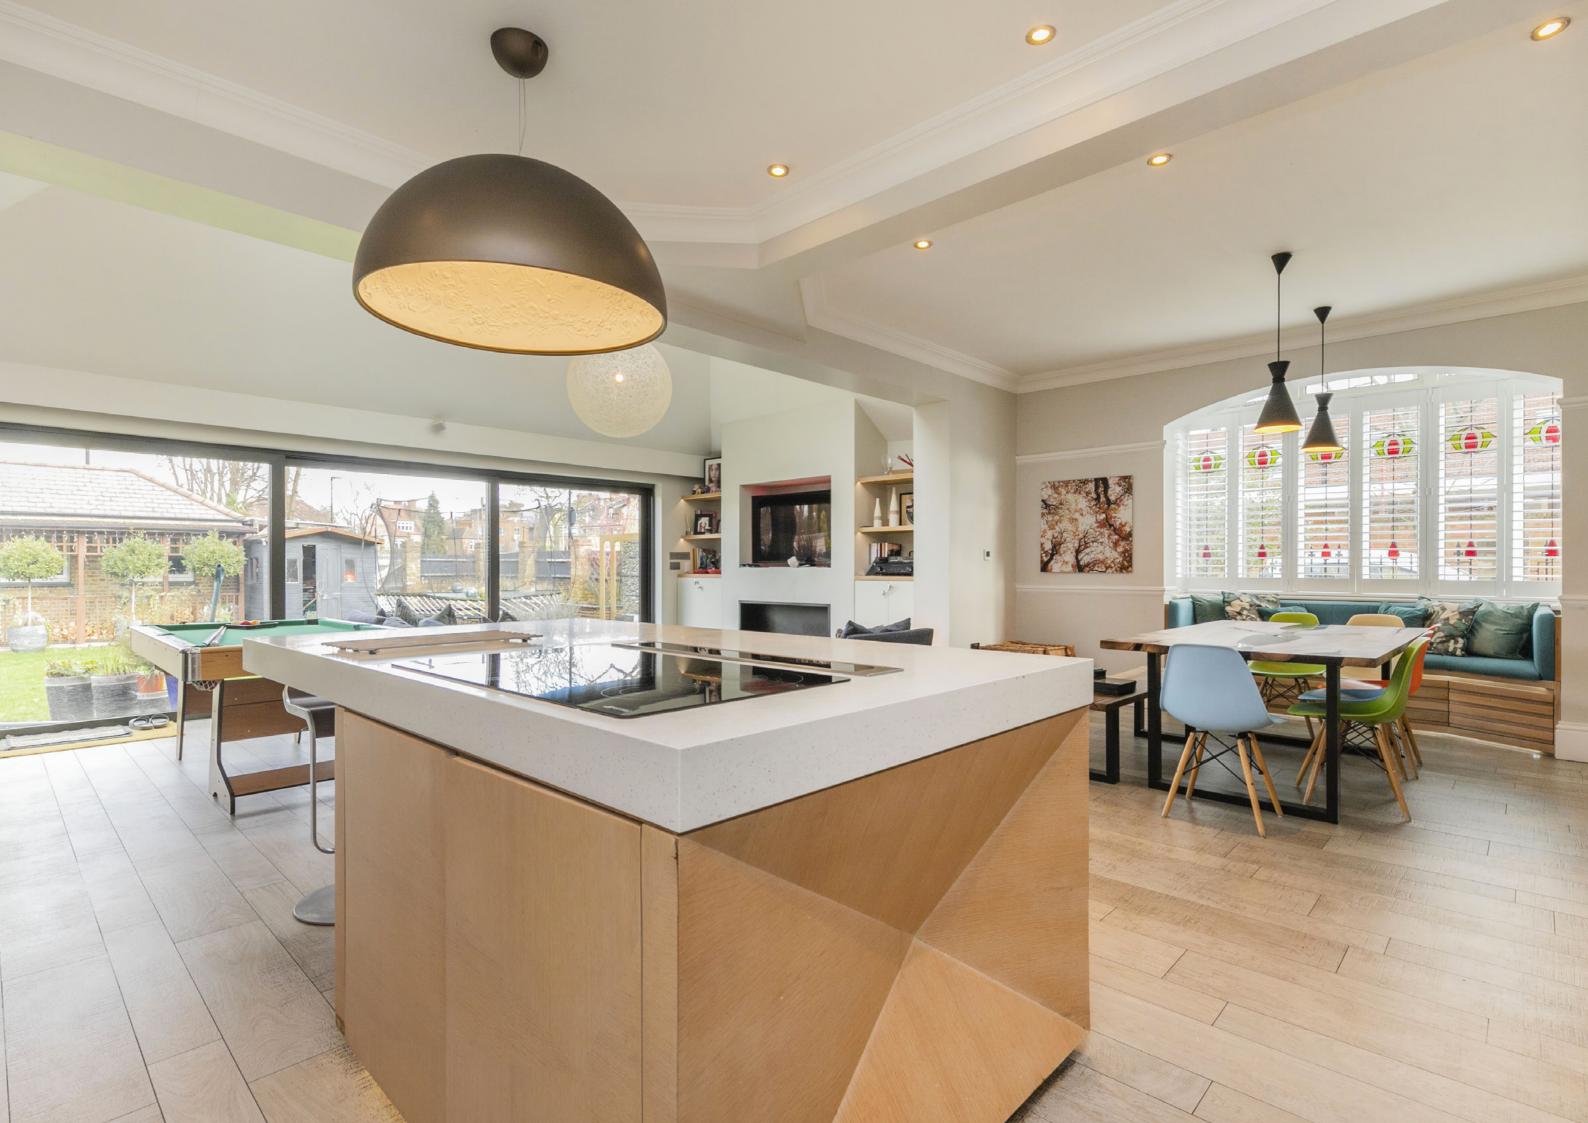

## WELCOME TO PRENTIS ROAD, SW16

An impressive six bedroom detached home with off-street parking, occupying a corner plot on one of Streatham's most desirable roads off of Tooting Bec Common.

The ground floor occupies a front reception room with study that lies parallel. After passing the WC you will enter a truly impressive and bespoke open-plan kitchen living area. This room has original sash windows as well as bi-fold doors that lead out into the beautiful private garden.