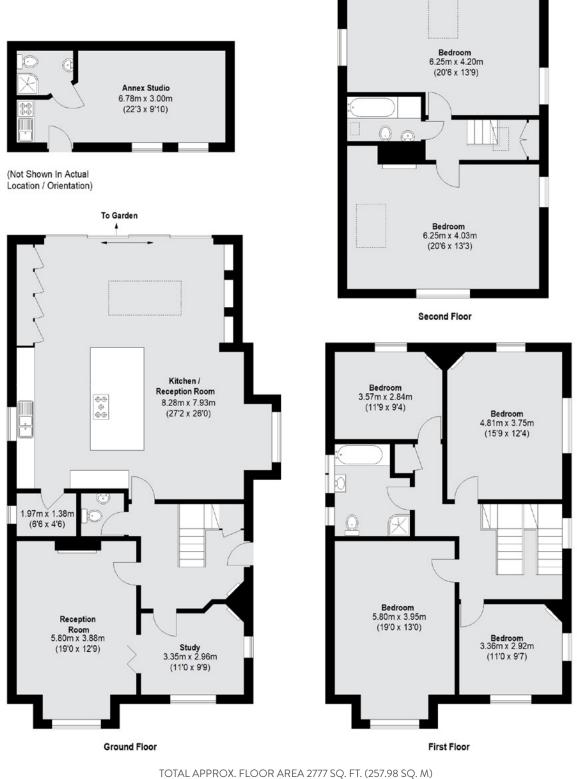

Four double bedrooms are located on the first floor, all with plenty of room for storage as well as a separate family bathroom. The top floor has a further two large double bedrooms with separate bathrooms.

## PRENTIS ROAD STREATHAM, SW16

ANNEX STUDIO: 221 SQ. FT. (20.57 SQ. M)

Energy Rating: D. We aim to make our particulars both accurate and reliable. However they are not guaranteed; nor do they form part of an offer or contract. If you require clarification on any points then please contact us, especially if you're traveling some distance to view. Please note that appliances and heating systems have not been tested and therefore no warranties can be given as to their good working order.