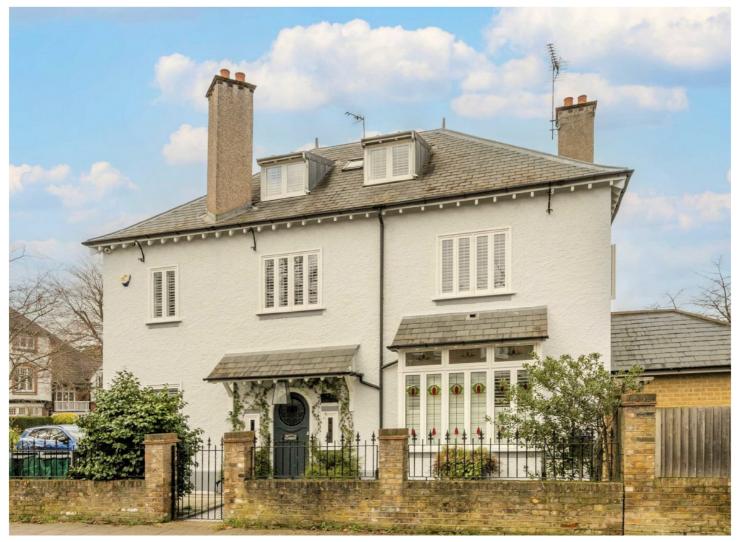

## PRENTIS ROAD, SW16

£1,950,000

- Detached corner plot
- Six bedrooms
- Self contained annex
- Off-street parking
- Modernised throughout
- Energy rating: D

## ABOUT THE HOME

A stunning six bedroom detached family home occupying a corner plot on one of Streatham's most desirable roads. The property has been thoughtfully extended and modernised whilst maintaining a wealth of original features.