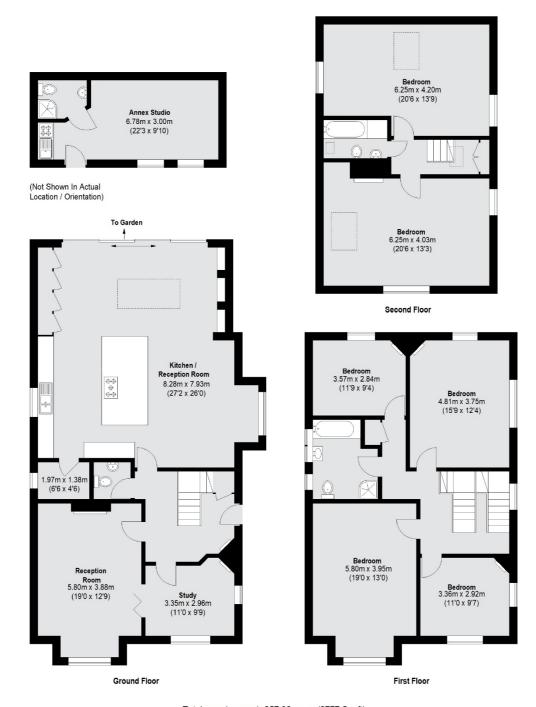

Total area (approx.): 257.98 sq. m (2777 Sq. ft) Annex Studio: 20.57 sq. m (221 Sq. ft)