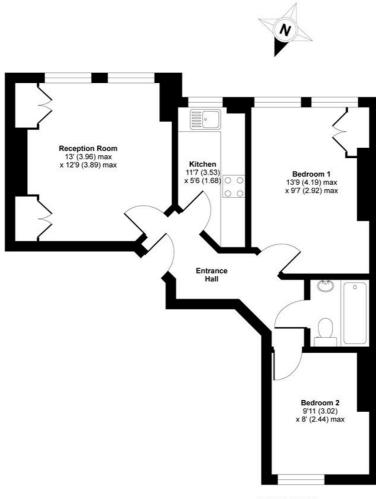

FIRST FLOOR

APPROX. GROSS INTERNAL FLOOR AREA 543 SQ FT 50.4 SQ METRES Lewin Road, Streatham, London, SW16 Copyright nichecom.co.uk 2012 Produced for Jacksons the Independent Estate Agents REF : 329119