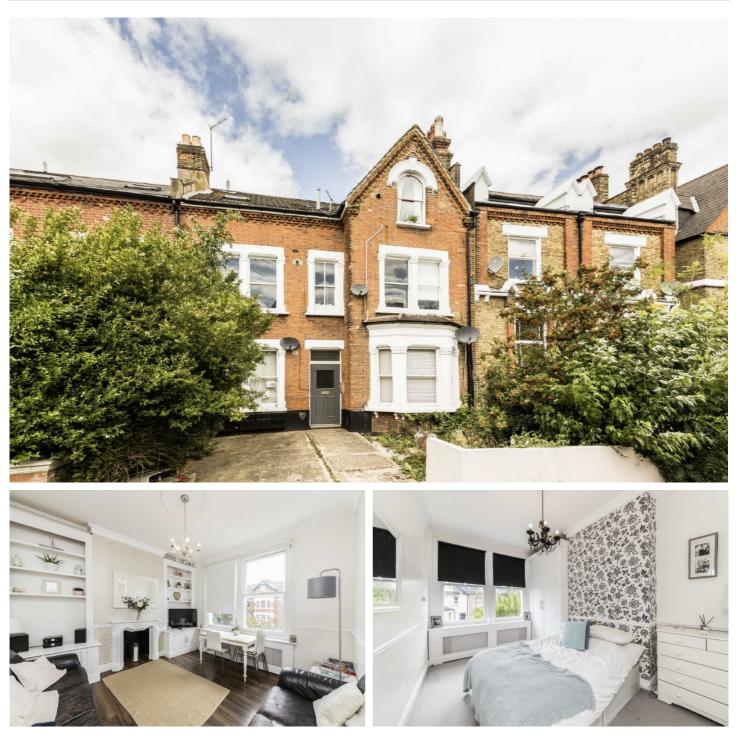

## Lewin Road, SW16

## £1,800 PCM

A bright two double bedroom first floor conversion flat located close to both Streatham and Streatham Common train stations.

- Two Double Bedrooms
- Excellent Condition
- Modern Fitted Kitchen
- Modern Fitted Bathroom
- Close to StationFurnished
- Furnished

For further information on the costs associated with renting a property, please pop into our office or visit our website.

Lewin Road is a quiet residential road, ideally located within close proximity to an array of local bus routes and amenities along Streatham High Road.