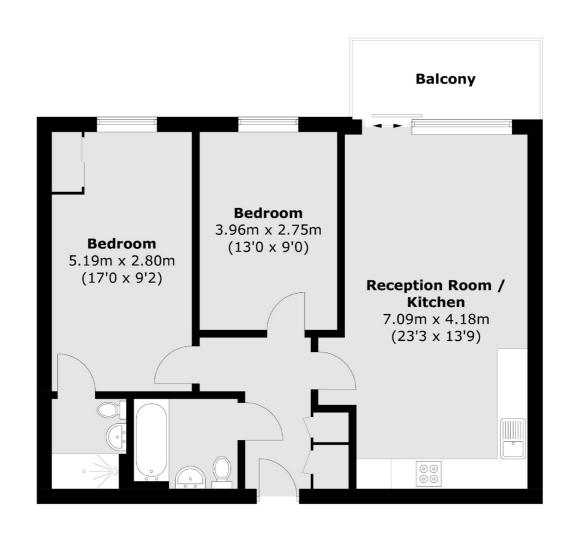

## STREATHAM HIGH ROAD, SW16

£425,000

- Two double bedrooms
- Two bathrooms
- Excellent condition
- 24 hour concierge/security
- Allocated parking
- Energy rating: B

Total area (approx.): 67.9 sq. m (730.9 sq. ft) Balcony (approx.): 5.9 sq. m (63.5 sq. ft)