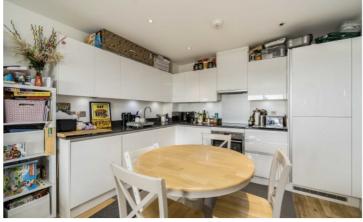

## STREATHAM HIGH ROAD, SW16

£425,000

- Two double bedrooms
- Two bathrooms
- Excellent condition
- 24 hour concierge/security
- Allocated parking
- Energy rating: B

Total area (approx.): 67.9 sq. m (730.9 sq. ft) Balcony (approx.): 5.9 sq. m (63.5 sq. ft)