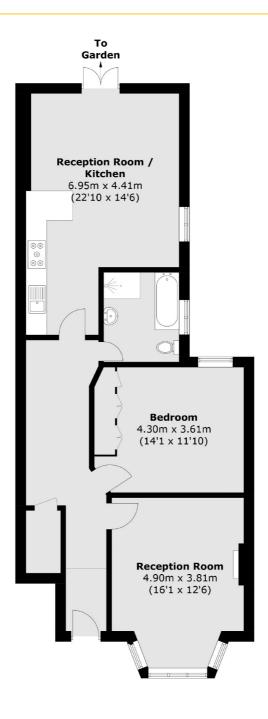

## GRACEFIELD GARDENS, SW16

£675,000

- Purpose built maisonette
- Two double bedrooms
- Large South facing garden
- High specification
- Fully extended
- Energy rating: D











## ABOUT THE HOME

A high spec, purpose built maisonette with a large south facing garden which has been renovated to a high standard by the current owners and is located just round the corner from Tooting Bec Common, Streatham Hill and Streatham Main Station.

Gracefield Gardens is perfectly placed for the plethora of amenities of Streatham High Road and is within easy reach of Streatham Hill mainline station providing rail links to London Victoria via Clapham Junction. The shops, bars and restaurants of the high road and the wide expanses of Tooting Common are all within close proximity.













Total area (approx.): 83.0 sq. m (893.4 sq. ft)

## **JACKSONS STREATHAM**

1-3 De Montfort Parade, Streatham High Road, Sales: 020 8487 3179 Lettings: 020 8487 3180

Energy Rating: D We aim to make our particulars both accurate and reliable. However they are not guaranteed; nor do they form part of an offer or contract. If you require clarification on any points then please contact us, especially if you're traveling some distance to view. Please note that appliances and heating systems have not been tested and therefore no warranties can be given as to their good working order.