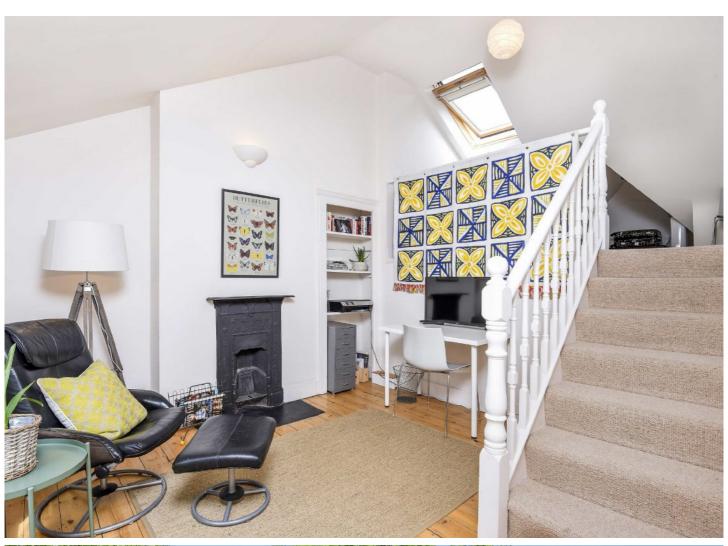

## Kingscourt Road, SW16

£3,250 PCM

A large Victorian house in fantastic condition situated on a highly desirable road in Streatham, Close to Tooting Bec Common and Streatham Hill.

- Four Double Bedrooms
- Two Bathrooms
- Two Reception Rooms
- Cellar
- Secluded Rear Garden
- Close to Station & Tooting Bec Common