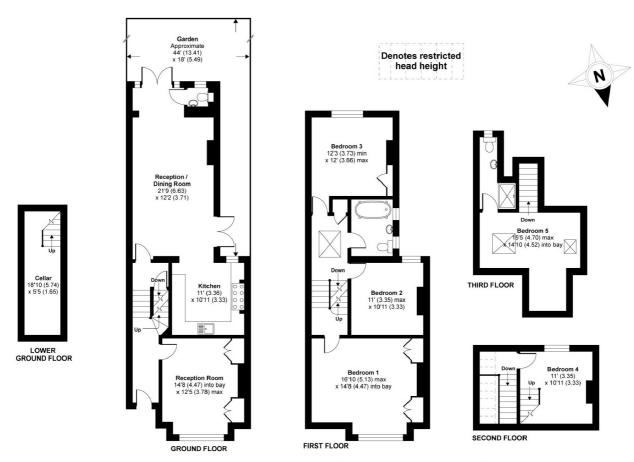

## Kingscourt Road, SW16

£3,250 PCM

A large Victorian house in fantastic condition situated on a highly desirable road in Streatham, Close to Tooting Bec Common and Streatham Hill.

- Four Double Bedrooms
- Two Bathrooms
- Two Reception Rooms
- Cellar
- Secluded Rear Garden
- Close to Station & Tooting Bec Common

APPROX. GROSS INTERNAL FLOOR AREA 1971 SQ FT 183.1 SQ METRES (INCLUDES RESTRICTED HEAD HEIGHT)

## Kingscourt Road, London, SW16

Copyright nichecom.co.uk 2017 Produced for Jacksons the Independent Estate Agents REF : 189461

Jacksons Streatham 1-3 De Montfort Parade Streatham High Road Streatham London SW16 1BU