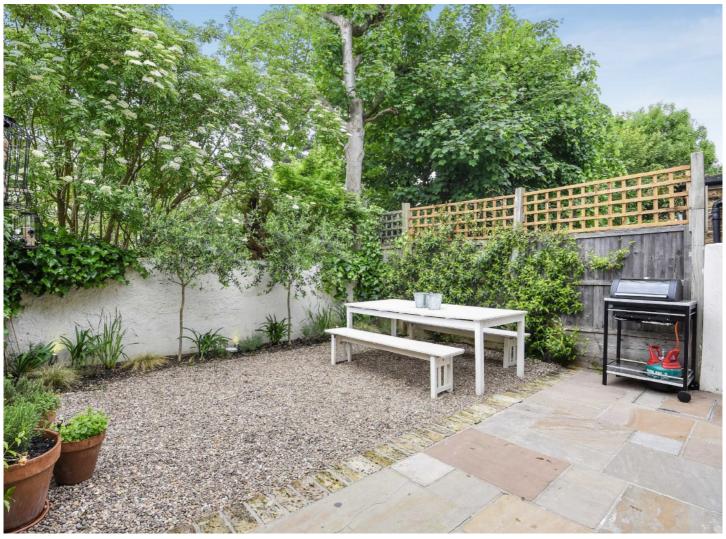

## Kingscourt Road, SW16

£3,250 PCM

A large Victorian house in fantastic condition situated on a highly desirable road in Streatham, Close to Tooting Bec Common and Streatham Hill.

- Four Double Bedrooms
- Two Bathrooms
- Two Reception Rooms
- Cellar
- Secluded Rear Garden
- Close to Station & Tooting Bec Common