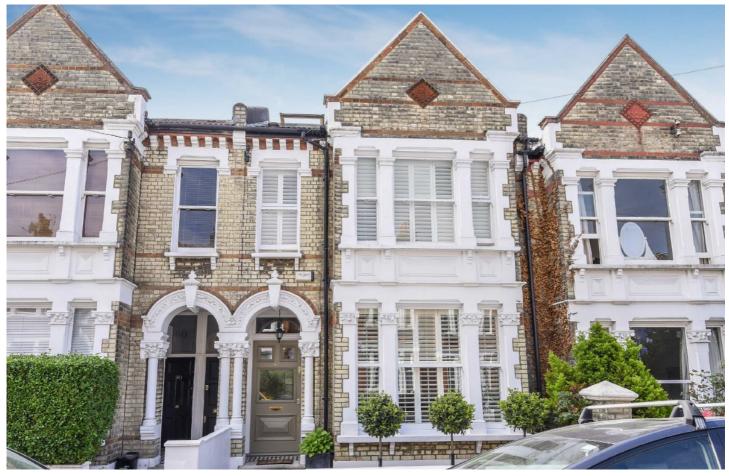

## Kingscourt Road, SW16

£3,250 PCM

A large Victorian house in fantastic condition situated on a highly desirable road in Streatham, Close to Tooting Bec Common and Streatham Hill.

- Four Double Bedrooms
- Two Bathrooms
- Two Reception Rooms
- Cellar
- Secluded Rear Garden
- Close to Station & Tooting Bec Common

For further information on the costs associated with renting a property, please pop into our office or visit our website.

Kingscourt Road is set just off Streatham High Road where you can find numerous bars, independent coffee shops, restaurants, supermarkets and health clubs. Tooting Bec Common is close by along with a vast array of transport links such as Streatham Hill mainline station and bus links to Brixton.