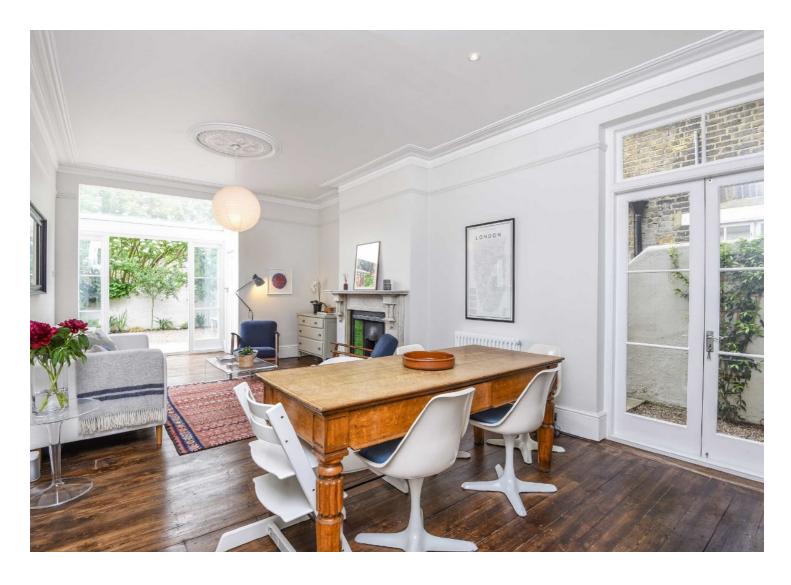

## Kingscourt Road, SW16

£3,250 PCM

A large Victorian house in fantastic condition situated on a highly desirable road in Streatham, Close to Tooting Bec Common and Streatham Hill.

- Four Double Bedrooms
- Two Bathrooms
- Two Reception Rooms
- Cellar
- Secluded Rear Garden
- Close to Station & Tooting Bec Common