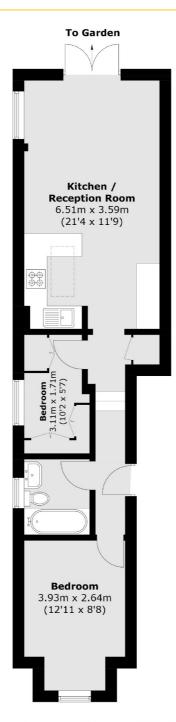

## EARDLEY ROAD, SW16

£450,000

- Victorian conversion
- Recently renovated
- Large garden

- Off-street parking
- Good condition
- Energy rating: C

Total area (approx.): 48.3 sq. m (519.9 sq. ft)