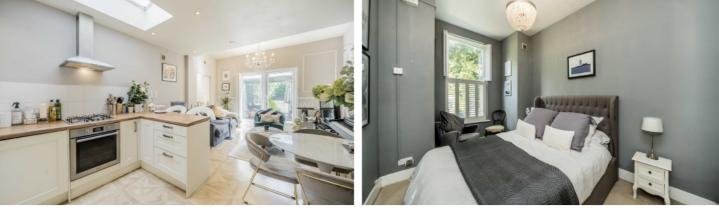

## EARDLEY ROAD, SW16

£450,000

- Victorian conversion
- Recently renovated
- Large garden

- Off-street parking
- Good condition
- Energy rating: C

Total area (approx.): 48.3 sq. m (519.9 sq. ft)