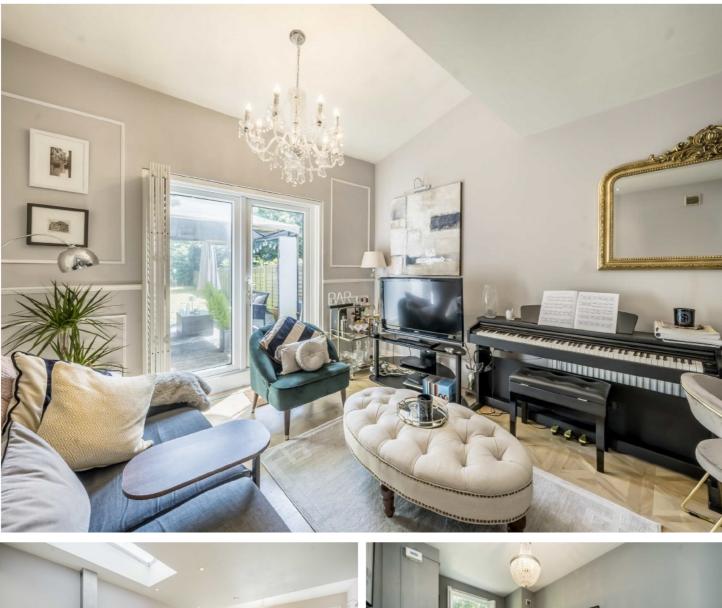

## EARDLEY ROAD, SW16

£450,000

- Victorian conversion
- Recently renovated
- Large garden

- Off-street parking
- Good condition
- Energy rating: C

Total area (approx.): 48.3 sq. m (519.9 sq. ft)