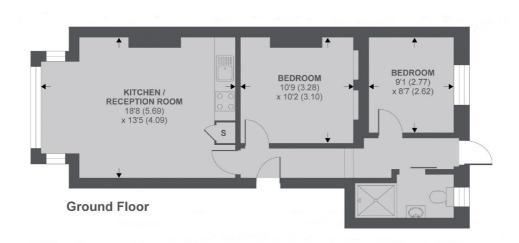

## CONYERS ROAD, SW16

£375,000

- Conversion flat
- Two bedrooms
- Recently refurbished
- Communal garden
- Long lease
- Energy rating: E











## ABOUT THE HOME

A two bedroom ground floor flat located on a sought after road in Streatham. The property has recently undergone a programme of modernisation and is sold with no onward chain.

Located close to Streatham and Streatham Common train stations, there are numerous services into London Bridge and London Victoria. The green expanses of Tooting Bec Common is nearby, as is central Streatham with cafés, shops, bars and restaurants.













APPROX FLOOR AREA 563 SQ.FT 52.3 SQ.M Copyright nichecom.co.uk 2019 REF: 490484

## JACKSONS STREATHAM

1-3 De Montfort Parade, Streatham High Road, Sales: 020 8487 3179 Lettings: 020 8487 3180

Energy Rating: E We aim to make our particulars both accurate and reliable. However they are not guaranteed; nor do they form part of an offer or contract. If you require clarification on any points then please contact us, especially if you're traveling some distance to view. Please note that appliances and heating systems have not been tested and therefore no warranties can be given as to their good working order.