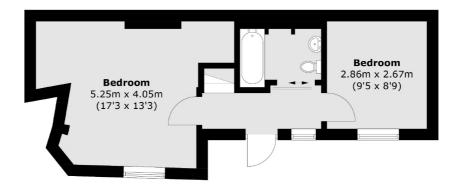

**First Floor** 

**Ground Floor** 

Total area (approx.): 54.5 sq. m (586.6 sq. ft) Balcony: 4.1 sq. m (44.1 sq. ft)

Jacksons Streatham 1-3 De Montfort Parade Streatham High Road Streatham London SW16 1BU