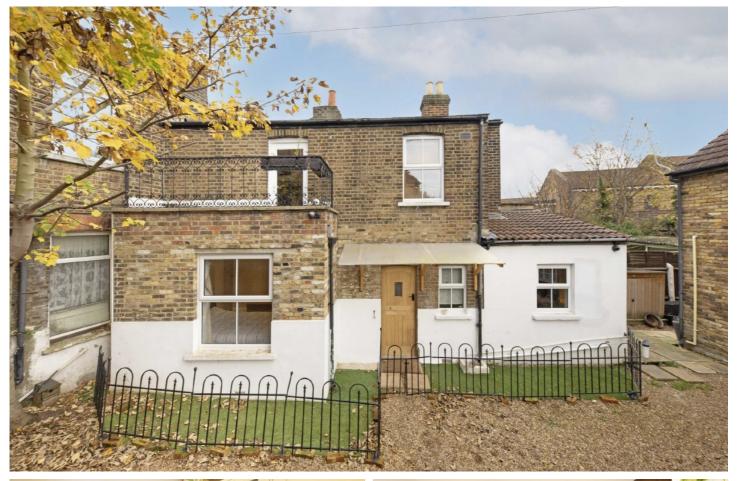

## Danbrook Road, SW16

£1,700 PCM

A converted two bedroom Victorian Coach Home that has a beautiful modern finish, is in excellent condition and sits behind a gated entrance that is situated on a quiet road in Streatham Common.

- Victorian Coach House
- Two Bedrooms
- Modern Finish

- Excellent Condition
- Balcony
- Streatham Common

For further information on the costs associated with renting a property, please pop into our office or visit our website.

Set in a highly desirable location in Streatham Common, Danbrook Road provides great access to both Streatham Common and Norbury stations. The property is within easy reach of local amenities and is conveniently located to access Streatham Common and the Rookery gardens.