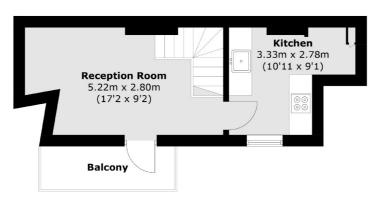

**First Floor** 

**Ground Floor** 

Total area (approx.): 54.5 sq. m (586.6 sq. ft) Balcony: 4.1 sq. m (44.1 sq. ft)

Jacksons Streatham 1-3 De Montfort Parade Streatham High Road Streatham London SW16 1BU