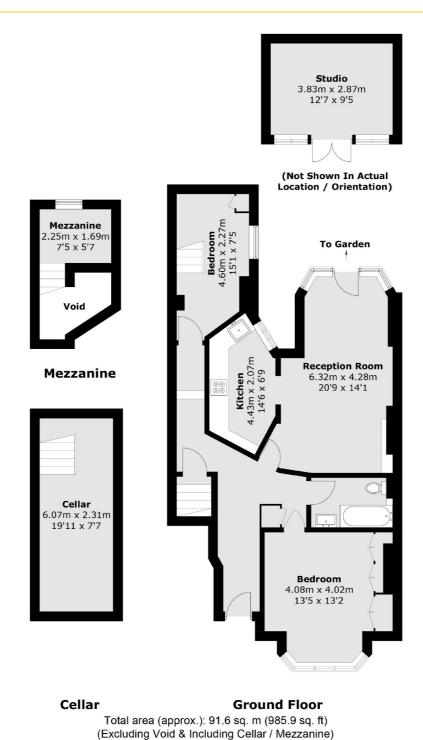

## WESTWELL ROAD, SW16

£625,000

- Two double bedrooms
- Superb condition
- Large private garden
- Seperate studio
- Off-street parking
- On quiet residential road

## ABOUT THE HOME

A beautifully presented two double bedroom maisonette with off-street parking, a large private garden and separate studio.

Westwell Road is a quiet residential road located moments from the wide open spaces of Streatham common, as well as local amenities and popular bars and restaurants. Streatham common station (Southern rail) and local bus routes are only a short walk away, both allowing for frequent access into and out of the City

Studio: 11.2 sq. m (120.5 sq. ft)