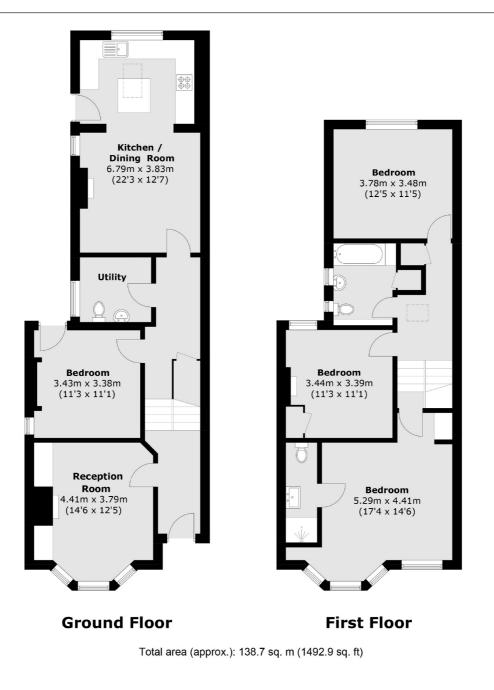

## Ellison Road, SW16

£975,000

A four bedroom semi-detached Victorian family home located on a popular road nearby Streatham Common. The property is in great condition and benefits from a large rear garden and off-street parking.

- Four Double Bedrooms
- Close Proximity To Station Large Rear Garden Streatham Common Excellent Condition •
- •
- Off Street Parking

Ellison Road is a prime location with Streatham Common Station moments away, offering regular trains to Victoria. It also benefits from being close to Streatham Station which is links to The City and London Bridge via Thameslink. There are several independent pubs, cafés, restaurants and a number of outstanding schools including Immanuel & St Andrews and Woodmansterne . The property further benefits from an abundance of local amenities, a leisure centre and supermarkets, including an M&S food hall.