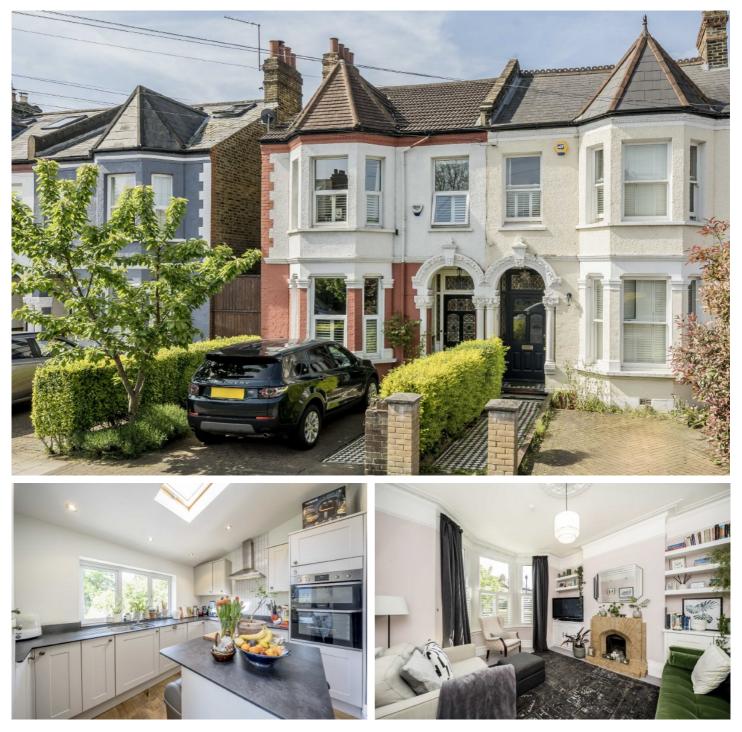

## Ellison Road, SW16

£975,000

A four bedroom semi-detached Victorian family home located on a popular road nearby Streatham Common. The property is in great condition and benefits from a large rear garden and off-street parking.

- Four Double Bedrooms
- Close Proximity To Station Large Rear Garden Streatham Common Excellent Condition •
- •
- Off Street Parking

Ellison Road is a prime location with Streatham Common Station moments away, offering regular trains to Victoria. It also benefits from being close to Streatham Station which is links to The City and London Bridge via Thameslink. There are several independent pubs, cafés, restaurants and a number of outstanding schools including Immanuel & St Andrews and Woodmansterne . The property further benefits from an abundance of local amenities, a leisure centre and supermarkets, including an M&S food hall.