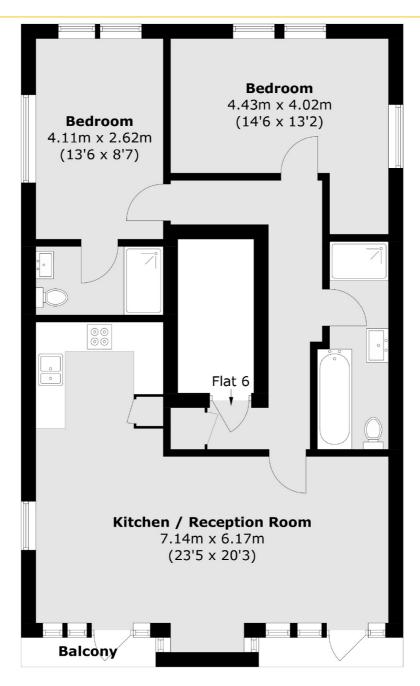

## **Second Floor**

Total area (approx.): 79.3 sq. m (853.6 sq. ft) Balcony : 1.6 sq. m (17.2 sq. ft)