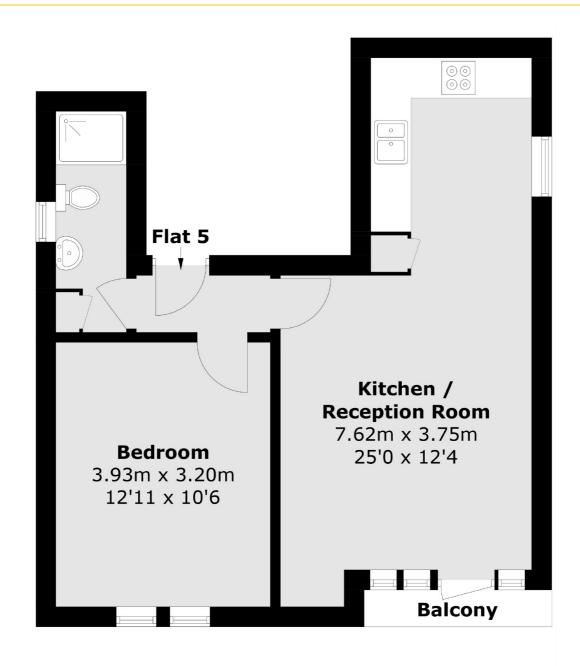

## **First Floor**

Total area (approx.): 44.2 sq. m (475.8 sq. ft) Balcony: 1.5 sq. m (16.1 sq. ft)