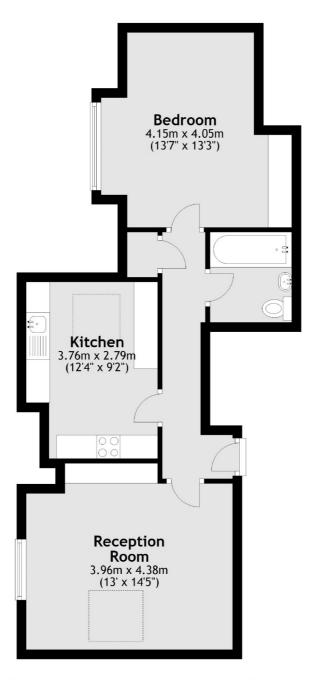

## ABOUT THE HOME

A spacious top floor one bedroom conversion flat presented in excellent condition throughout.

Oakdale road is a quiet residential street, a short walking distance from Streatham Common. The high road along with it's bars, restaurants, cafes and supermarkets are all easily accessible as is Streatham Station with frequent trains to London Bridge or Streatham Hill station which is just up the high road . Oakdale Road also benefits from direct buses to Balham and a short bus ride to Brixton tube station.