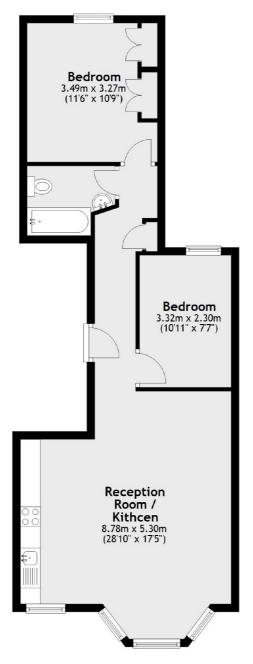

## GLENEAGLE ROAD, SW16

- Period conversion flat
- Two double bedrooms
- First floor

- Open plan
- Good condition
- Energy rating: C