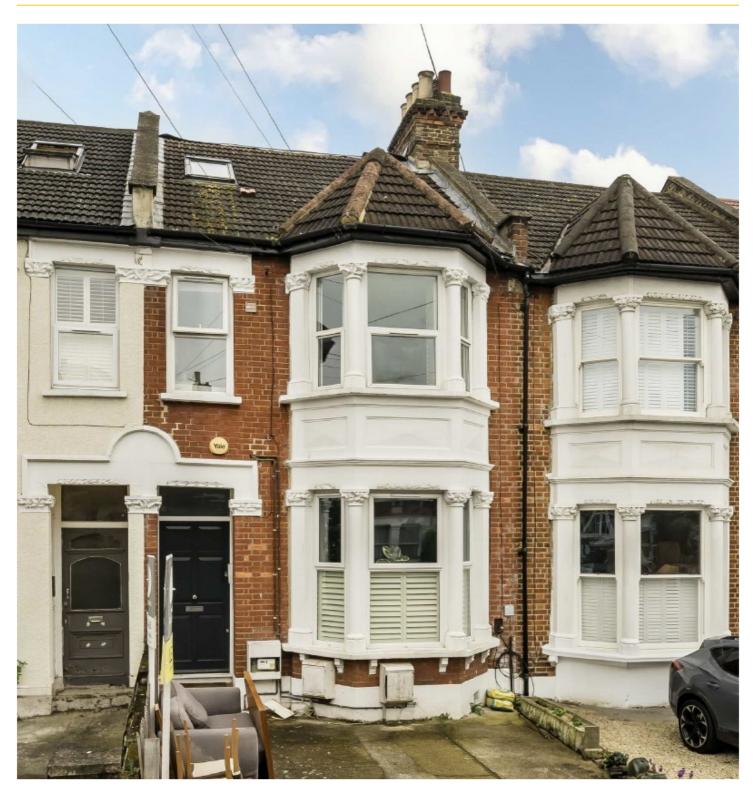

## GLENEAGLE ROAD, SW16

- Period conversion flat
- Two double bedrooms
- First floor

- Open plan
- Good condition
- Energy rating: C

## ABOUT THE HOME

A two bed, open plan first floor, period conversion flat in central Streatham close to Streatham and Streatham Common main rail stations.

Gleneagle Road offers an excellent location with numerous independent restaurants, coffee shops and the usual amenities up and down Streatham High Road, located between Streatham Hill and Streatham Mainline, offering commuters easy access in to London Bridge, London Victoria and the Thameslink link towards Blackfriars and Kings Cross. There are also numerous buses in to central London.