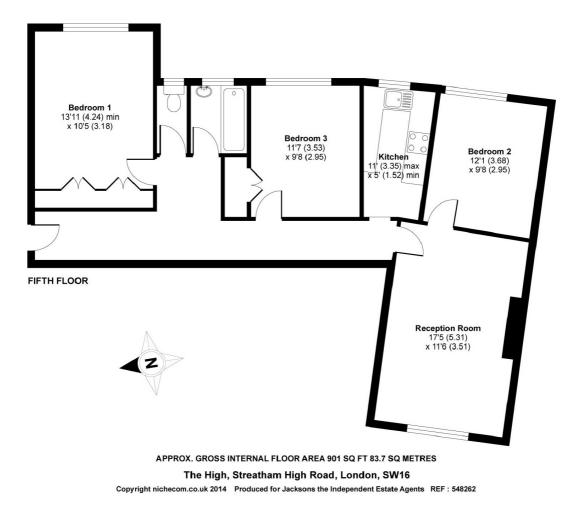

## £2,200 PCM

A three bedroom apartment located on Streatham High Road, Ideal for three professional sharers.

- Three Good Sized Double Bedrooms
- Spacious Reception Room
- Modern Fitted Kitchen
- Excellent Storage