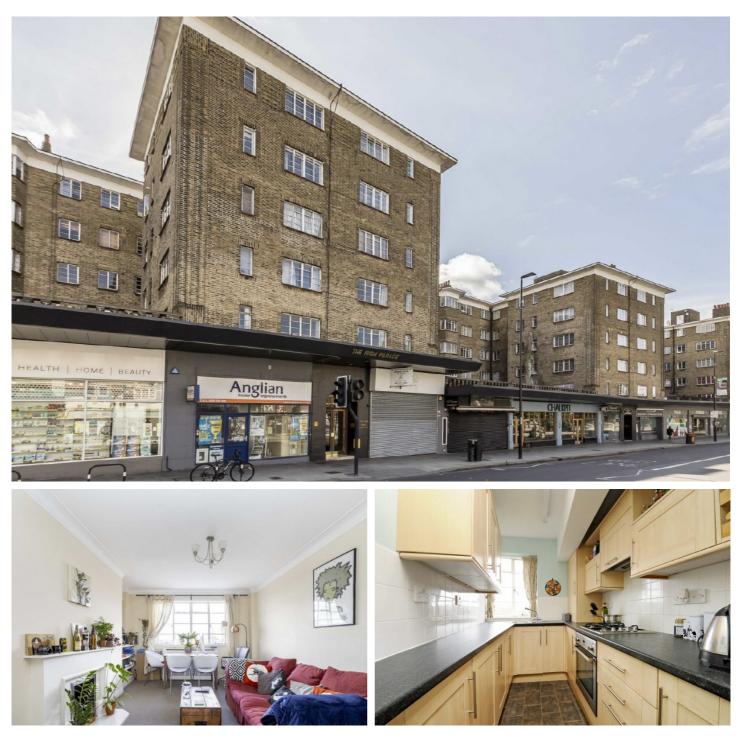

## Streatham High Road, SW16

## £2,200 PCM

A three bedroom apartment located on Streatham High Road, Ideal for three professional sharers.

- Three Good Sized Double Bedrooms
- Spacious Reception Room
- Modern Fitted Kitchen
- Excellent Storage

For further information on the costs associated with renting a property, please pop into our office or visit our website.

The High is located on Streatham High Road and is close to Streatham Hill train station, offering regular services in to London Victoria via Balham and Clapham Junction. There are also numerous buses to Central London via Brixton. Extensive shopping options are also close by.