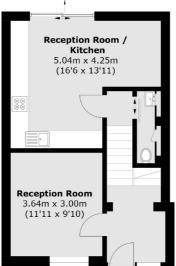

## To Garden

**Second Floor** 

**Ground Floor** 

First Floor

Total area (approx.): 128.5 sq. m (1,383.2 sq. ft)

Jacksons Streatham 1-3 De Montfort Parade Streatham High Road Streatham London SW16 1BU

Energy Rating: We aim to make our particulars both accurate and reliable. However they are not guaranteed; nor do they form part of an offer or contract. If you require clarification on any points then please contact us, especially if you're traveling some distance to view. Please note that appliances and heating systems have not been tested and therefore no warranties can be given as to their good working order.