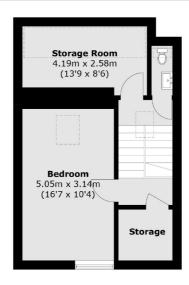

## To Garden

**Second Floor** 

**Ground Floor** 

First Floor

Total area (approx.): 128.5 sq. m (1,383.2 sq. ft)

Jacksons Streatham 1-3 De Montfort Parade Streatham High Road Streatham London SW16 1BU

Energy Rating: We aim to make our particulars both accurate and reliable. However they are not guaranteed; nor do they form part of an offer or contract. If you require clarification on any points then please contact us, especially if you're traveling some distance to view. Please note that appliances and heating systems have not been tested and therefore no warranties can be given as to their good working order.