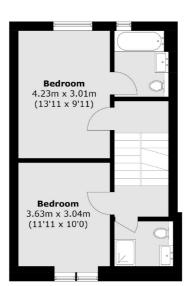

## To Garden

**Second Floor** 

**Ground Floor** 

First Floor

Total area (approx.): 128.5 sq. m (1,383.2 sq. ft)

Jacksons Streatham 1-3 De Montfort Parade Streatham High Road Streatham London SW16 1BU

Energy Rating: We aim to make our particulars both accurate and reliable. However they are not guaranteed; nor do they form part of an offer or contract. If you require clarification on any points then please contact us, especially if you're traveling some distance to view. Please note that appliances and heating systems have not been tested and therefore no warranties can be given as to their good working order.