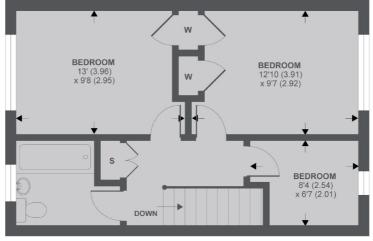

2nd Floor

APPROX. GROSS INTERNAL FLOOR AREA 853 SQ FT 79.2 SQ METRES Copyright nichecom.co.uk 2019 REF : 510745

Jacksons Streatham 1-3 De Montfort Parade Streatham High Road Streatham London SW16 1BU

Energy Rating: C We aim to make our particulars both accurate and reliable. However they are not guaranteed; nor do they form part of an offer or contract. If you require clarification on any points then please contact us, especially if you're traveling some distance to view. Please note that appliances and heating systems have not been tested and therefore no warranties can be given as to their good working order.