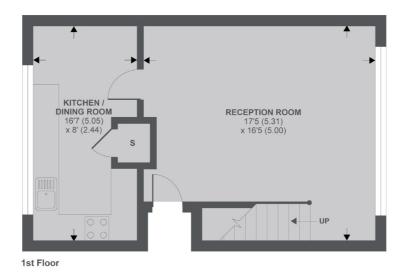

2nd Floor

APPROX. GROSS INTERNAL FLOOR AREA 853 SQ FT 79.2 SQ METRES Copyright nichecom.co.uk 2019 REF : 510745

Jacksons Streatham 1-3 De Montfort Parade Streatham High Road Streatham London SW16 1BU

Energy Rating: C We aim to make our particulars both accurate and reliable. However they are not guaranteed; nor do they form part of an offer or contract. If you require clarification on any points then please contact us, especially if you're traveling some distance to view. Please note that appliances and heating systems have not been tested and therefore no warranties can be given as to their good working order.