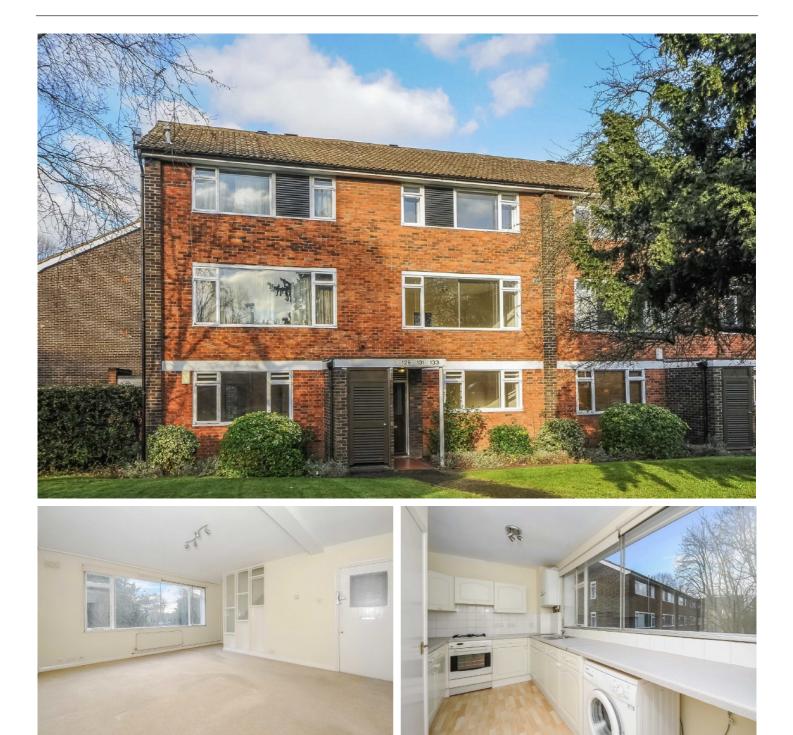

## Thurlow Park Road, SE21

£2,300 PCM

Arranged over two floors is this large three bedroom first floor flat. This property also benefits from a communal garden.

- Spacious Reception Room Two Double Bedrooms •
- Third Smaller Bedroom •
- Split Level
- Communal Garden
- Close to West Dulwich Station

For further information on the costs associated with renting a property, please pop into our office or visit our website.

The property is conveniently located opposite West Dulwich train station which provides easy access to London Victoria. The many amenities of West Dulwich and Dulwich Village are also in close proximity.