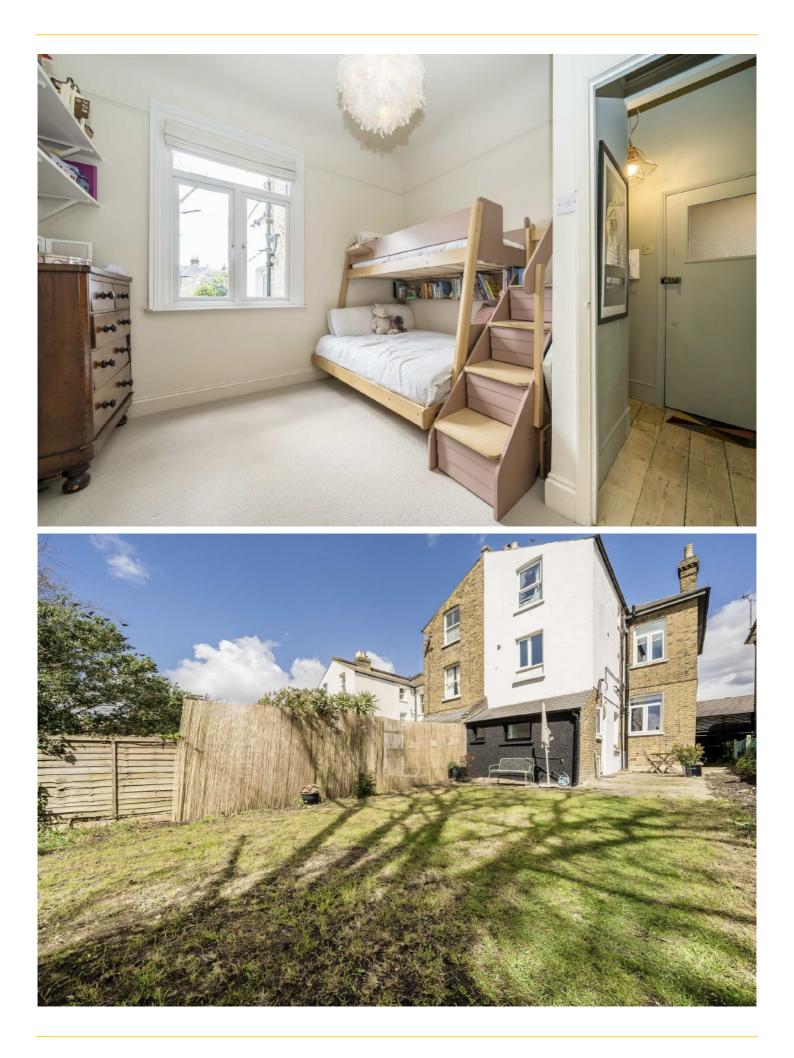

## BUCKLEIGH ROAD, SW16

- Two double bedrooms
- Large south facing garden
- Nearby Streatham common
- Permission to extend
- Great condition
- Energy rating: D

## ABOUT THE HOME

A two bedroom ground floor garden flat located on a great road nearby Streatham Common. The property is in excellent condition and the current owners have planning permission for a rear wrap around extension.