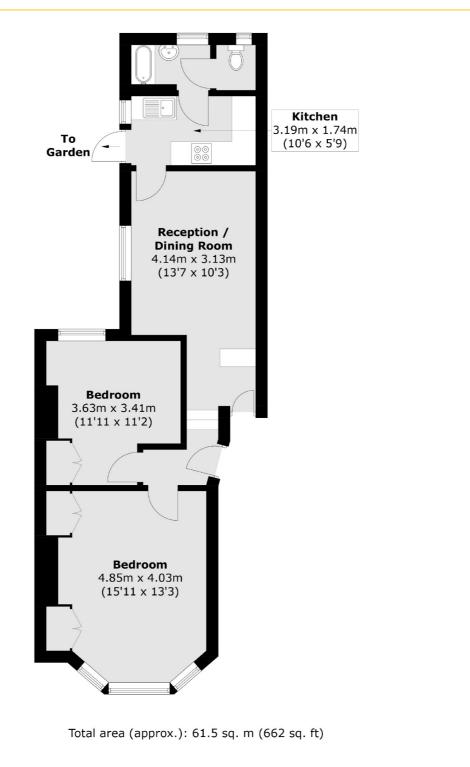

## BUCKLEIGH ROAD, SW16

- Two double bedrooms
- Large south facing garden
- Nearby Streatham common
- Permission to extend
- Great condition
- Energy rating: D

## ABOUT THE HOME

A two bedroom ground floor garden flat located on a great road nearby Streatham Common. The property is in excellent condition and the current owners have planning permission for a rear wrap around extension.