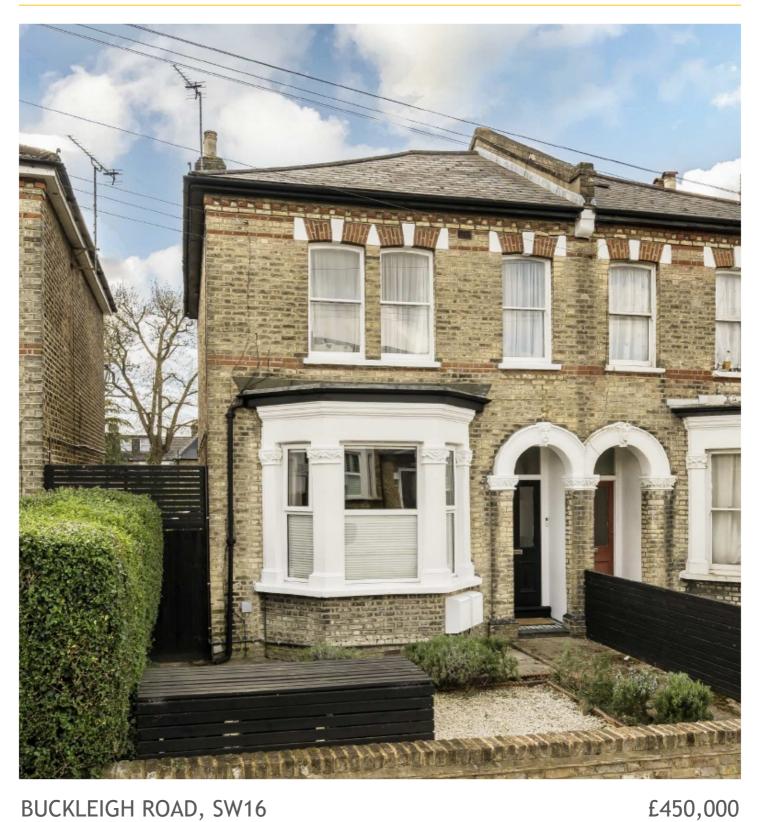

## BUCKLEIGH ROAD, SW16

- Two double bedrooms
- Large south facing garden
- Nearby Streatham common
- Permission to extend
- Great condition
- Energy rating: D

## ABOUT THE HOME

A two bedroom ground floor garden flat located on a great road nearby Streatham Common. The property is in excellent condition and the current owners have planning permission for a rear wrap around extension.