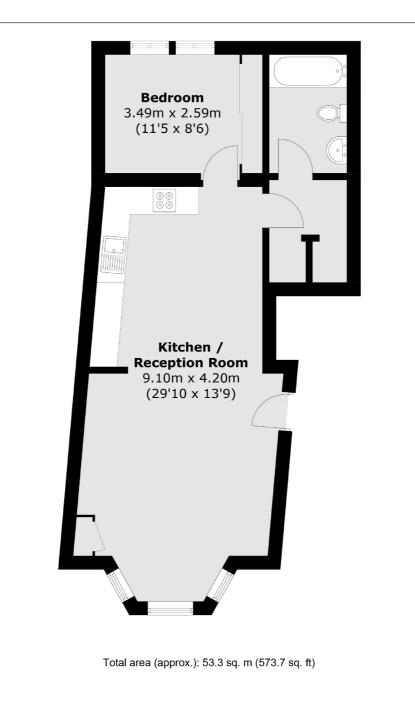

## Thurlow Park Road, SE21

£300,000

An immaculate one bedroom conversion flat in the heart of West Dulwich. The property is in excellent condition, and benefits from being ideally located for amenities and transport.

- One Bedroom
- Victorian Conversion
- Immaculate Condition
- Chain Free
- Open Plan Kitchen/Living
- Nearby Amenities & Transport

Thurlow Park Road is in the heart of West Dulwich providing easy access to the fantastic amenities of Dulwich Village and Herne Hill, including their many cafe's, restaurants, bars, shopping and leisure facilities and green spaces. Tulse Hill station is nearby providing the Thameslink service into the city and West Dulwich providing services to London Victoria.