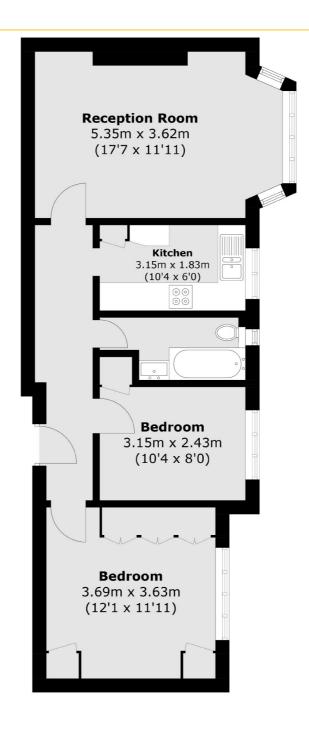

## STREATHAM HIGH ROAD, SW16

£375,000

- Victorian mansion flat
- Two double bedrooms
- Excellent condition
- Close to Tooting Bec common
- Communal Garden
- Energy rating: C

Total area (approx.): 59.6 sq. m (641.5 sq. ft)