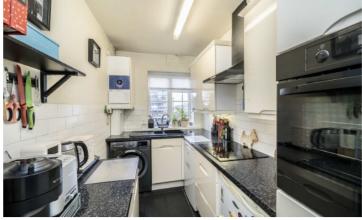

## STREATHAM HIGH ROAD, SW16

£375,000

- Victorian mansion flat
- Two double bedrooms
- Excellent condition
- Close to Tooting Bec common
- Communal Garden
- Energy rating: C

Total area (approx.): 59.6 sq. m (641.5 sq. ft)