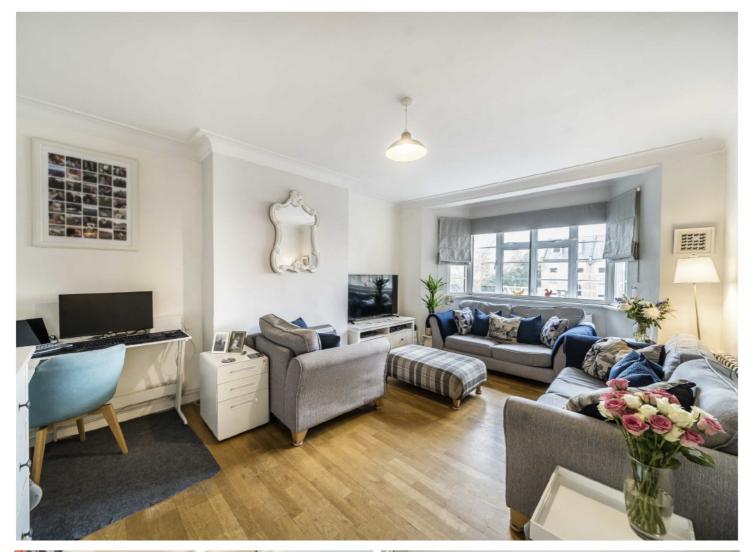

## STREATHAM HIGH ROAD, SW16

£375,000

- Victorian mansion flat
- Two double bedrooms
- Excellent condition
- Close to Tooting Bec common
- Communal Garden
- Energy rating: C

Total area (approx.): 59.6 sq. m (641.5 sq. ft)