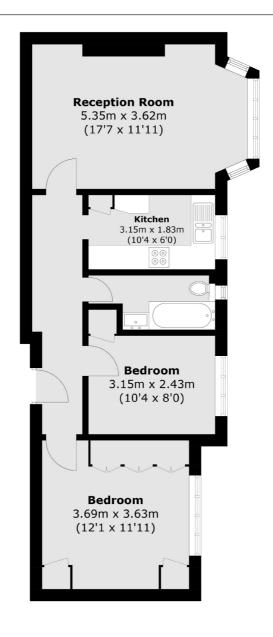

- Victorian Mansion Flat
- Two Double Bedrooms
- Excellent Condition
- Streatham Hill
- Close to Transport Links
- Close to Tooting Bec Common

Total area (approx.): 59.6 sq. m (641.5 sq. ft)

Jacksons Streatham 1-3 De Montfort Parade Streatham High Road Streatham London SW16 1BU 020 8677 9900