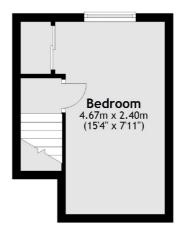

## First Floor

## Second Floor

Total area: approx. 46.5 sq. metres (500.4 sq. feet)