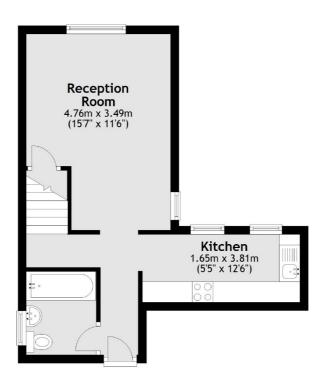

## First Floor

## Second Floor

Total area: approx. 46.5 sq. metres (500.4 sq. feet)