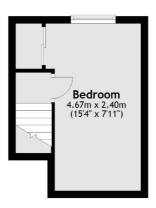

## **Second Floor**

Total area: approx. 46.5 sq. metres (500.4 sq. feet)

Jacksons Streatham 1-3 De Montfort Parade Streatham High Road Streatham London SW16 1BU

Energy Rating: D We aim to make our particulars both accurate and reliable. However they are not guaranteed; nor do they form part of an offer or contract. If you require clarification on any points then please contact us, especially if you're traveling some distance to view. Please note that appliances and heating systems have not been tested and therefore no warranties can be given as to their good working order.