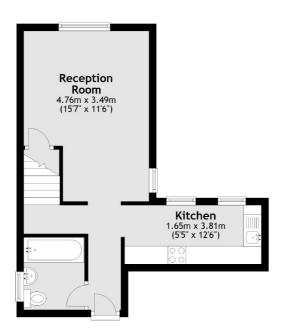

## First Floor

## **Second Floor**

Total area: approx. 46.5 sq. metres (500.4 sq. feet)

Jacksons Streatham 1-3 De Montfort Parade Streatham High Road Streatham London SW16 1BU

Energy Rating: D We aim to make our particulars both accurate and reliable. However they are not guaranteed; nor do they form part of an offer or contract. If you require clarification on any points then please contact us, especially if you're traveling some distance to view. Please note that appliances and heating systems have not been tested and therefore no warranties can be given as to their good working order.