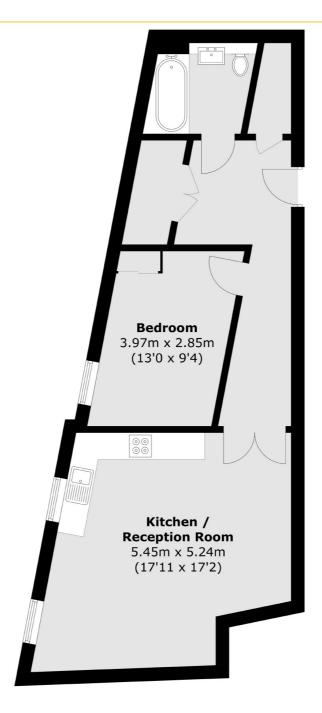

## GAUMONT PLACE, SW2

£350,000

- One double bedroom
- On-site gym
- Concierge

- Communal gardens
- Close to Streatham hill station
- Energy rating: B

Total area (approx.): 59.7 sq. m (642.6 sq. ft)