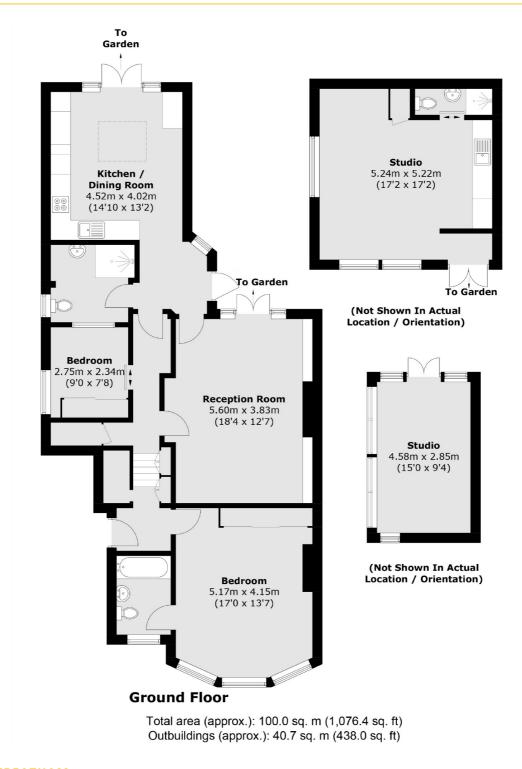

## TELFORD AVENUE, SW2

£750,000

- Victorian conversion
- South facing garden
- Two bathrooms

- Two double bedrooms
- Telford park conservation area
- Energy rating: D

## ABOUT THE HOME

A two bedroom garden flat in a desirable location between Streatham Hill & Balham. The property has a large South facing garden with a studio located at the back.

Telford Avenue is well positioned for easy access into Balham and close to all of the shops, bars and restaurants local to the area. Balham mainline and underground stations are within close proximity as is Streatham Hill mainline station. There are excellent bus routes providing access to Brixton for the Victoria line. The green open spaces of Tooting Bec Common are also within easy reach.