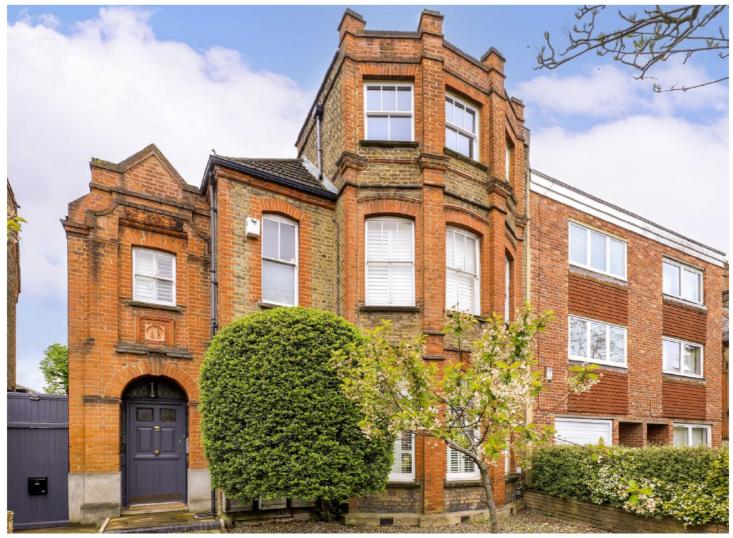

## TELFORD AVENUE, SW2

£750,000

- Victorian conversion
- South facing garden
- Two bathrooms

- Two double bedrooms
- Telford park conservation area
- Energy rating: D

## ABOUT THE HOME

A two bedroom garden flat in a desirable location between Streatham Hill & Balham. The property has a large South facing garden with a studio located at the back.

Telford Avenue is well positioned for easy access into Balham and close to all of the shops, bars and restaurants local to the area. Balham mainline and underground stations are within close proximity as is Streatham Hill mainline station. There are excellent bus routes providing access to Brixton for the Victoria line. The green open spaces of Tooting Bec Common are also within easy reach.