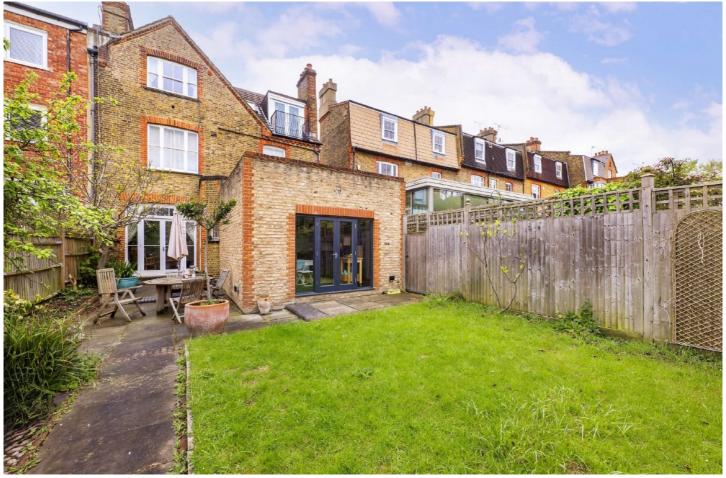

## TELFORD AVENUE, SW2

£750,000

- Victorian conversion
- South facing garden
- Two bathrooms

- Two double bedrooms
- Telford park conservation area
- Energy rating: D

## ABOUT THE HOME

A two bedroom garden flat in a desirable location between Streatham Hill & Balham. The property has a large South facing garden with a studio located at the back.

Telford Avenue is well positioned for easy access into Balham and close to all of the shops, bars and restaurants local to the area. Balham mainline and underground stations are within close proximity as is Streatham Hill mainline station. There are excellent bus routes providing access to Brixton for the Victoria line. The green open spaces of Tooting Bec Common are also within easy reach.