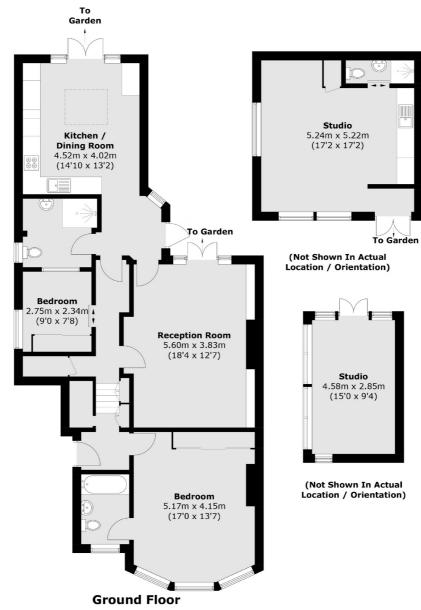

Total area (approx.): 100.0 sq. m (1,076.4 sq. ft) Outbuildings (approx.): 40.7 sq. m (438.0 sq. ft)

Jacksons Streatham 1-3 De Montfort Parade Streatham High Road Streatham London SW16 1BU

Energy Rating: D We aim to make our particulars both accurate and reliable. However they are not guaranteed; nor do they form part of an offer or contract. If you require clarification on any points then please contact us, especially if you're traveling some distance to view. Please note that appliances and heating systems have not been tested and therefore no warranties can be given as to their good working order.