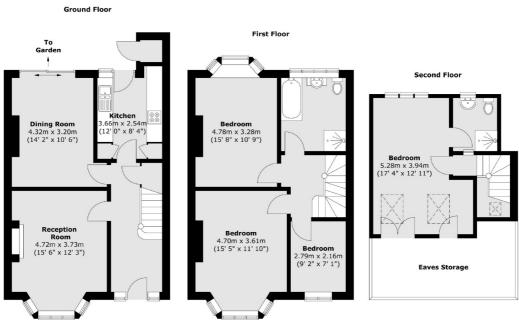

Total area (approx.) : 130 sq. m (1399 sq. ft) Total store area (approx.) : 0.7 sq. m (8 sq. ft)

Jacksons Streatham 1-3 De Montfort Parade Streatham High Road Streatham London SW16 1BU

Energy Rating: We aim to make our particulars both accurate and reliable. However they are not guaranteed; nor do they form part of an offer or contract. If you require clarification on any points then please contact us, especially if you're traveling some distance to view. Please note that appliances and heating systems have not been tested and therefore no warranties can be given as to their good working order.