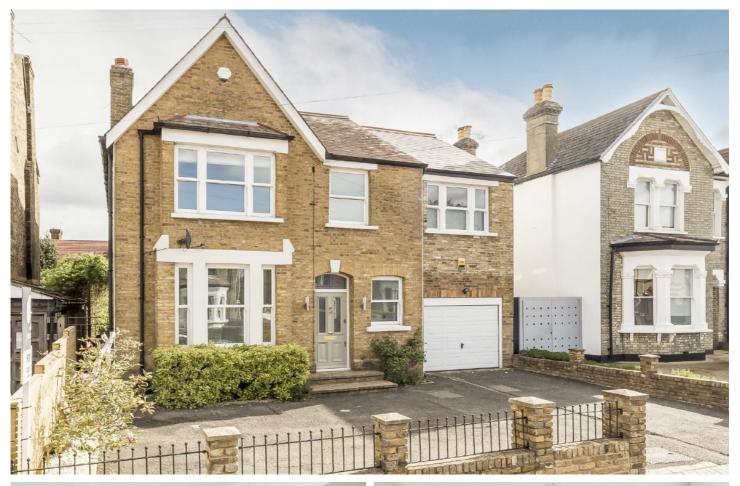

## Buckleigh Road, SW16

£1,450,000

A very well presented, double fronted detached Victorian home. Offering a larger through reception room, extended kitchen/dining area leading to the c60ft South East facing garden.

- **Detached House**
- Large Driveway
- Garage

- c60 Ft South Facing GardenFour Double Bedrooms
- Three Bathrooms

Upstairs are four double bedrooms, two with ensuites and an additional family bathroom.

Buckleigh Road is moments from the open expanses of Streatham Common and the intimate area's of The Rookery. The property has much of the feel of a rural house due to its surroundings, whilst being within very close proximity of Streatham's hub of transport connections and amenities which include; numerous bars, independent coffee shops, restaurants, several large supermarkets, leisure centre and health clubs. Commuters are able to access London Bridge and Victoria with very swift services from the two local railway stations.