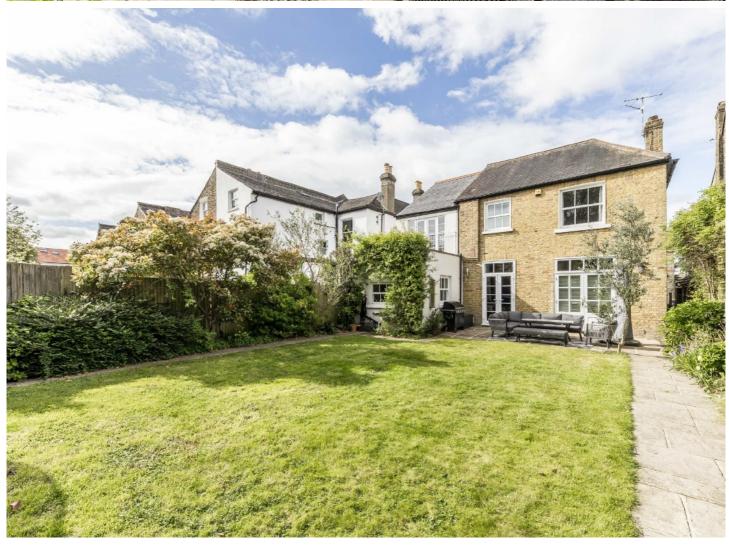

## Buckleigh Road, SW16

£1,450,000

A very well presented, double fronted detached Victorian home. Offering a larger through reception room, extended kitchen/dining area leading to the c60ft South East facing garden.

- **Detached House**
- Large Driveway
- Garage

- c60 Ft South Facing GardenFour Double Bedrooms
- Three Bathrooms

Upstairs are four double bedrooms, two with ensuites and an additional family bathroom.

Buckleigh Road is moments from the open expanses of Streatham Common and the intimate area's of The Rookery. The property has much of the feel of a rural house due to its surroundings, whilst being within very close proximity of Streatham's hub of transport connections and amenities which include; numerous bars, independent coffee shops, restaurants, several large supermarkets, leisure centre and health clubs. Commuters are able to access London Bridge and Victoria with very swift services from the two local railway stations.