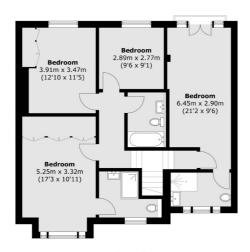

- **Detached House**
- Large Driveway
- Garage

- c60 Ft South Facing GardenFour Double Bedrooms
- Three Bathrooms

Upstairs are four double bedrooms, two with ensuites and an additional family bathroom.

Buckleigh Road is moments from the open expanses of Streatham Common and the intimate area's of The Rookery. The property has much of the feel of a rural house due to its surroundings, whilst being within very close proximity of Streatham's hub of transport connections and amenities which include; numerous bars, independent coffee shops, restaurants, several large supermarkets, leisure centre and health clubs. Commuters are able to access London Bridge and Victoria with very swift services from the two local railway stations.

## First Floor

**Ground Floor** 

Total area (approx.): 177.3 sq. m (1908.4 sq. ft)

Jacksons Streatham 1-3 De Montfort Parade Streatham High Road Streatham London SW16 1BU

Energy Rating: D We aim to make our particulars both accurate and reliable. However they are not guaranteed; nor do they form part of an offer or contract. If you require clarification on any points then please contact us, especially if you're traveling some distance to view. Please note that appliances and heating systems have not been tested and therefore no warranties can be given as to their good working order.