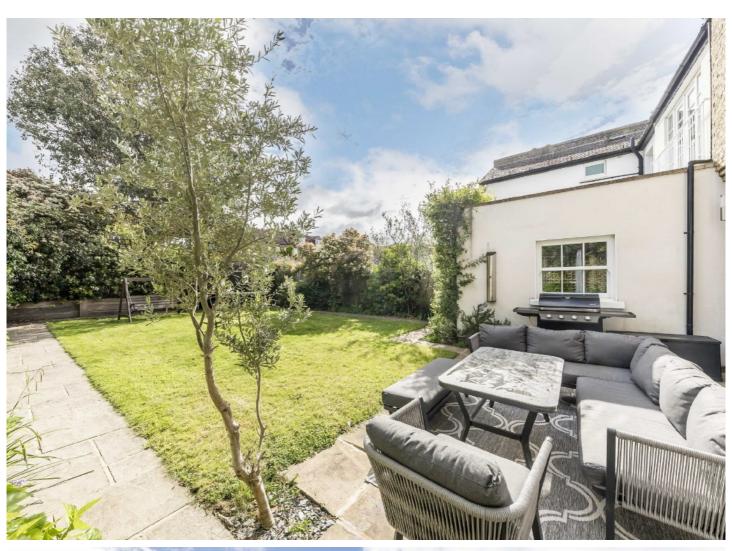

## Buckleigh Road, SW16

£1,450,000

A very well presented, double fronted detached Victorian home. Offering a larger through reception room, extended kitchen/dining area leading to the c60ft South East facing garden.

- **Detached House**
- Large Driveway
- Garage

- c60 Ft South Facing GardenFour Double Bedrooms
- Three Bathrooms

Upstairs are four double bedrooms, two with ensuites and an additional family bathroom.

Buckleigh Road is moments from the open expanses of Streatham Common and the intimate area's of The Rookery. The property has much of the feel of a rural house due to its surroundings, whilst being within very close proximity of Streatham's hub of transport connections and amenities which include; numerous bars, independent coffee shops, restaurants, several large supermarkets, leisure centre and health clubs. Commuters are able to access London Bridge and Victoria with very swift services from the two local railway stations.