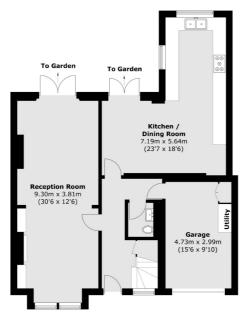

## Buckleigh Road, SW16

£1,450,000

A very well presented, double fronted detached Victorian home. Offering a larger through reception room, extended kitchen/dining area leading to the c60ft South East facing garden.

- **Detached House**
- Large Driveway
- Garage

- c60 Ft South Facing GardenFour Double Bedrooms
- Three Bathrooms

Upstairs are four double bedrooms, two with ensuites and an additional family bathroom.

Buckleigh Road is moments from the open expanses of Streatham Common and the intimate area's of The Rookery. The property has much of the feel of a rural house due to its surroundings, whilst being within very close proximity of Streatham's hub of transport connections and amenities which include; numerous bars, independent coffee shops, restaurants, several large supermarkets, leisure centre and health clubs. Commuters are able to access London Bridge and Victoria with very swift services from the two local railway stations.

## First Floor

**Ground Floor** 

Total area (approx.): 177.3 sq. m (1908.4 sq. ft)

Jacksons Streatham 1-3 De Montfort Parade Streatham High Road Streatham London SW16 1BU

Energy Rating: D We aim to make our particulars both accurate and reliable. However they are not guaranteed; nor do they form part of an offer or contract. If you require clarification on any points then please contact us, especially if you're traveling some distance to view. Please note that appliances and heating systems have not been tested and therefore no warranties can be given as to their good working order.