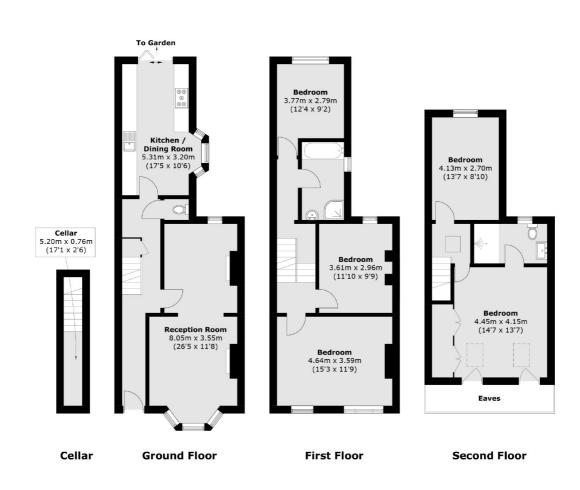

rooms

- Excellent Condition
- Ferrers Triangle
- Close To Transport Links











## ABOUT THE HOME

A mid-terraced Victorian house comprising of five spacious bedrooms, located within the desirable Ferrers triangle. The property is in great condition which has been extended into the loft.

Hambro Road is situated in close proximity to a wealth of amenities in the area including numerous of independent pubs, coffee shops, and restaurants, several large supermarkets, leisure centre and the green spaces of Streatham Common. Residents have easy access to a number of transport links including the Thameslink via Streatham Mainline Station and Streatham Common offering quick links in to Victoria and London Bridge and a number of bus routes to Brixton (Victoria Line) and the City.













Total area (approx.): 149.9 sq. m (1,613.5 sq. ft) (Excluding Eaves)

## **JACKSONS STREATHAM**

1-3 De Montfort Parade, Streatham High Road, Sales: 020 8487 3179 Lettings: 020 8487 3180

Energy Rating: C We aim to make our particulars both accurate and reliable. However they are not guaranteed; nor do they form part of an offer or contract. If you require clarification on any points then please contact us, especially if you're traveling some distance to view. Please note that appliances and heating systems have not been tested and therefore no warranties can be given as to their good working order.