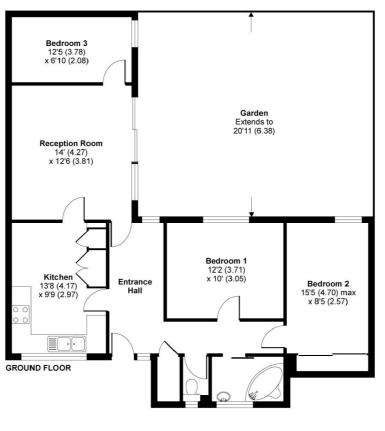

## Hannay Walk, SW16

£2,300 PCM

A bright and spacious three double bedroom bungalow benefiting from a secluded private garden, ideal for three sharers or a family.

- Kitchen Breakfast Room
- Large Reception Room
- Three Double Bedrooms
- Good Decorative Order
- Private Garden
- Furnished