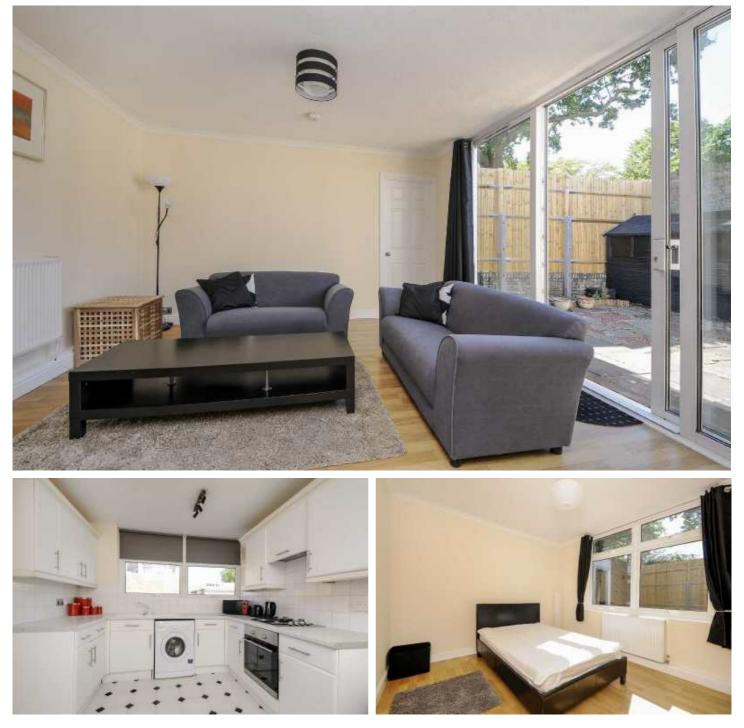

## Hannay Walk, SW16

£2,300 PCM

A bright and spacious three double bedroom bungalow benefiting from a secluded private garden, ideal for three sharers or a family.

- Kitchen Breakfast Room
- Large Reception Room
- Three Double Bedrooms
- Good Decorative Order
- Private Garden
- Furnished

For further information on the costs associated with renting a property, please pop into our office or visit our website.

Hannay Walk is conveniently located close to Streatham Hill mainline station and an array of local bus routes, shops and amenities.