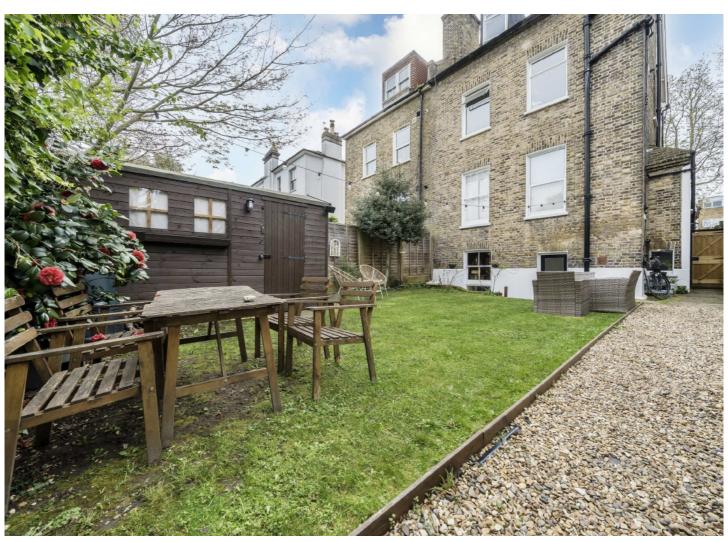

- Recently Renovated
- Large Private Garden
  5 min walk from Tooting Bec

  Share of Freehold
  Lots of Storage Common
- 15 min walk from Balham

Drewstead Road is well located for all the amenities in Streatham Hill and Balham including a range of indepedant coffee shops, bars restaurants and a mixture of outstanding state and private schools. Tooting Bec Commom is moments away from the property with Balham & Streatham Hill station nearby offering links to the City via trainline, tube or bus route.