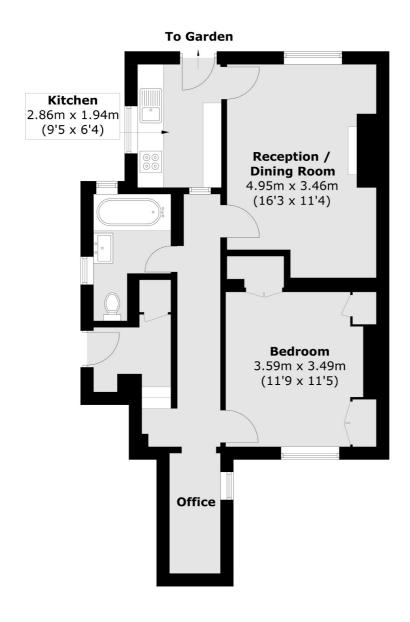

Total area (approx.): 57.3 sq. m (616.8 sq. ft)

Jacksons Streatham 1-3 De Montfort Parade Streatham High Road Streatham London SW16 1BU

Energy Rating: E We aim to make our particulars both accurate and reliable. However they are not guaranteed; nor do they form part of an offer or contract. If you require clarification on any points then please contact us, especially if you're traveling some distance to view. Please note that appliances and heating systems have not been tested and therefore no warranties can be given as to their good working order.