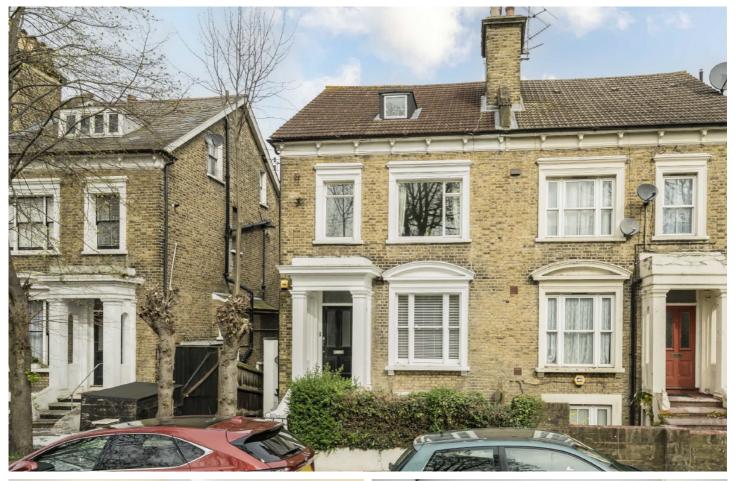

## Drewstead Road, SW16

£450,000

An excellent one bedroom garden flat in a fantastic location just minutes away from Streatham Hill station. This property also features the potential to extend and a private garden.

- Recently Renovated
- Large Private Garden
  5 min walk from Tooting Bec

  Share of Freehold
  Lots of Storage Common
- 15 min walk from Balham

Drewstead Road is well located for all the amenities in Streatham Hill and Balham including a range of indepedant coffee shops, bars restaurants and a mixture of outstanding state and private schools. Tooting Bec Commom is moments away from the property with Balham & Streatham Hill station nearby offering links to the City via trainline, tube or bus route.