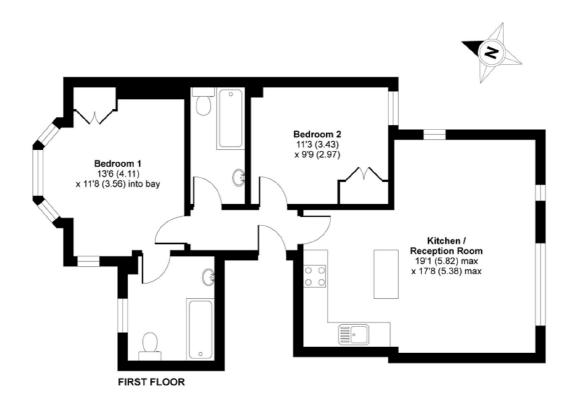

APPROX. GROSS INTERNAL FLOOR AREA 705 SQ FT 65.5 SQ METRES

Penistone Road, Streatham, London, SW16

Copyright nichecom.co.uk 2014 Produced for Jacksons the Independent Estate Agents REF: 603562

Jacksons Streatham 1-3 De Montfort Parade Streatham High Road Streatham London SW16 1BU