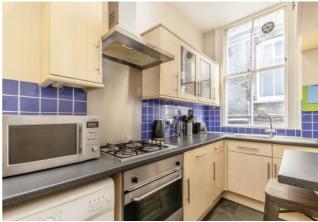

## TELFORD AVENUE, SW2

- Victorian converted flat
- Two double bedrooms
- Share of freehold
- Great condition
- Garden
- Energy rating: D

£625,000

## ABOUT THE HOME

A spacious, two double bedroom, Victorian ground floor garden flat situated in the highly sought after Telford Park Conservation Area.

Telford Avenue is well positioned for easy access into Balham and close to all of the shops, bars and restaurants local to the area. Balham mainline and underground stations are within close proximity as is Streatham Hill mainline station. There are excellent bus routes providing access to Brixton for the Victoria line. The green open spaces of Tooting Bec Common are also within easy reach.