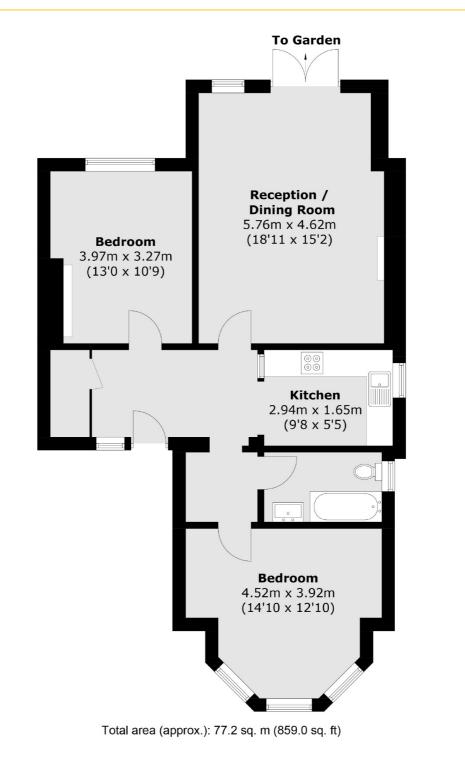

## TELFORD AVENUE, SW2

- Victorian converted flat
- Two double bedrooms
- Share of freehold
- Great condition
- Garden
- Energy rating: D

£625,000

## ABOUT THE HOME

A spacious, two double bedroom, Victorian ground floor garden flat situated in the highly sought after Telford Park Conservation Area.

Telford Avenue is well positioned for easy access into Balham and close to all of the shops, bars and restaurants local to the area. Balham mainline and underground stations are within close proximity as is Streatham Hill mainline station. There are excellent bus routes providing access to Brixton for the Victoria line. The green open spaces of Tooting Bec Common are also within easy reach.