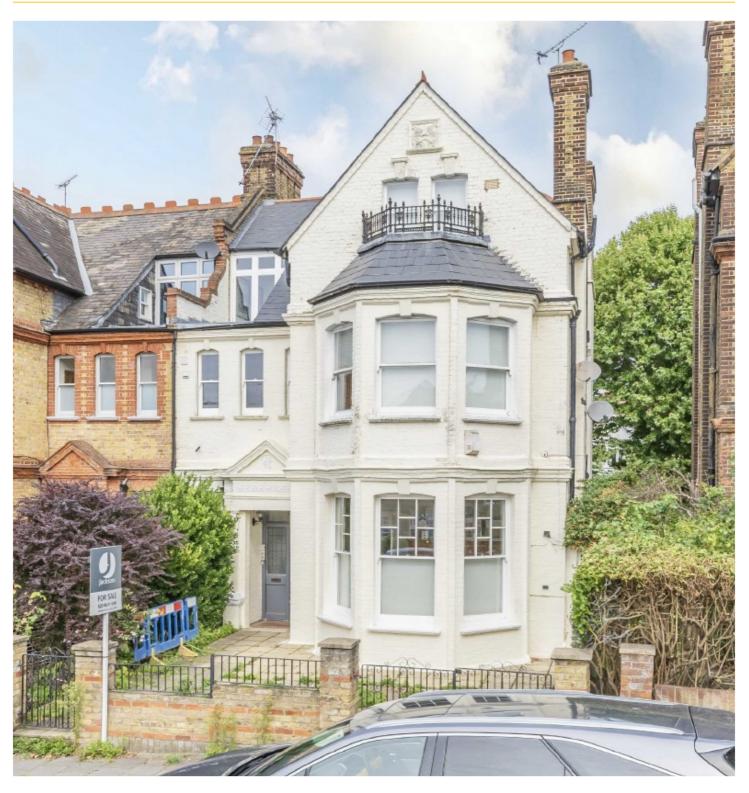

## TELFORD AVENUE, SW2

- Victorian converted flat
- Two double bedrooms
- Share of freehold
- Great condition
- Garden
- Energy rating: D

£625,000

## ABOUT THE HOME

A spacious, two double bedroom, Victorian ground floor garden flat situated in the highly sought after Telford Park Conservation Area.

Telford Avenue is well positioned for easy access into Balham and close to all of the shops, bars and restaurants local to the area. Balham mainline and underground stations are within close proximity as is Streatham Hill mainline station. There are excellent bus routes providing access to Brixton for the Victoria line. The green open spaces of Tooting Bec Common are also within easy reach.