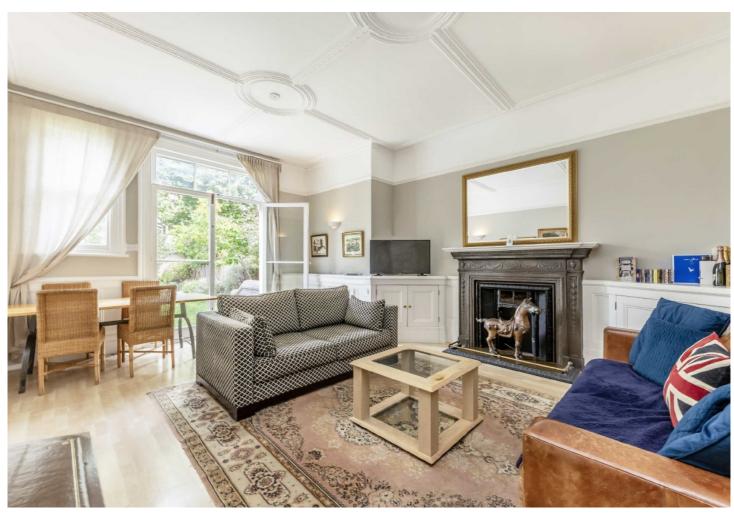

## TELFORD AVENUE, SW2

- Victorian converted flat
- Two double bedrooms
- Share of freehold
- Great condition
- Garden
- Energy rating: D

£625,000

## ABOUT THE HOME

A spacious, two double bedroom, Victorian ground floor garden flat situated in the highly sought after Telford Park Conservation Area.

Telford Avenue is well positioned for easy access into Balham and close to all of the shops, bars and restaurants local to the area. Balham mainline and underground stations are within close proximity as is Streatham Hill mainline station. There are excellent bus routes providing access to Brixton for the Victoria line. The green open spaces of Tooting Bec Common are also within easy reach.