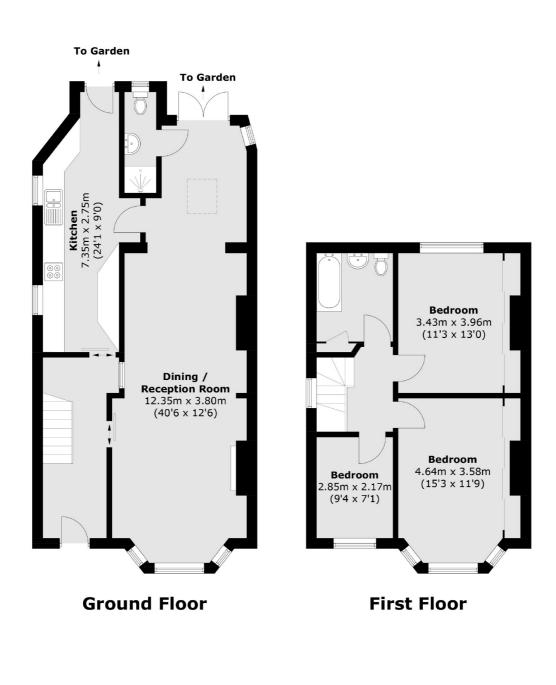

## NORBURY CLOSE, SW16

- Semi-detached house
- Three bedrooms
- Side access garage
- Extension potential
- Off-street parking
- Energy rating: D

## ABOUT THE HOME

A well proportioned semi-detached family home with development potential on a highly desirable cul-de sac off of Green Lane.

Norbury Close is a quiet residential street located nearby the green spaced of Norbury Park and Streatham Common. Streatham High Road is in close proximity, which is home to many amenities. Convenient transport links into the city are found at Norbury and Streatham Common Stations, along with the many bus routes found on Streatham High Road. Exceptional local amenities include shopping facilities, reputable schools, bus routes, restaurants, parkland, gyms and much more.

Jacksons

Total area (approx.): 118.4 sq. m (1,274.4 sq. ft)