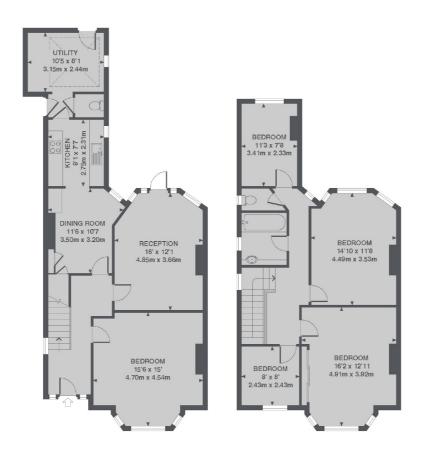

For further information on the costs associated with renting a property, please pop into our office or visit our website.

TOTAL APPROX. FLOOR AREA 1511 SQ. FT. (140.4 SQ. M.)

Jacksons Streatham 1-3 De Montfort Parade Streatham High Road Streatham London SW16 1BU 020 8677 9900