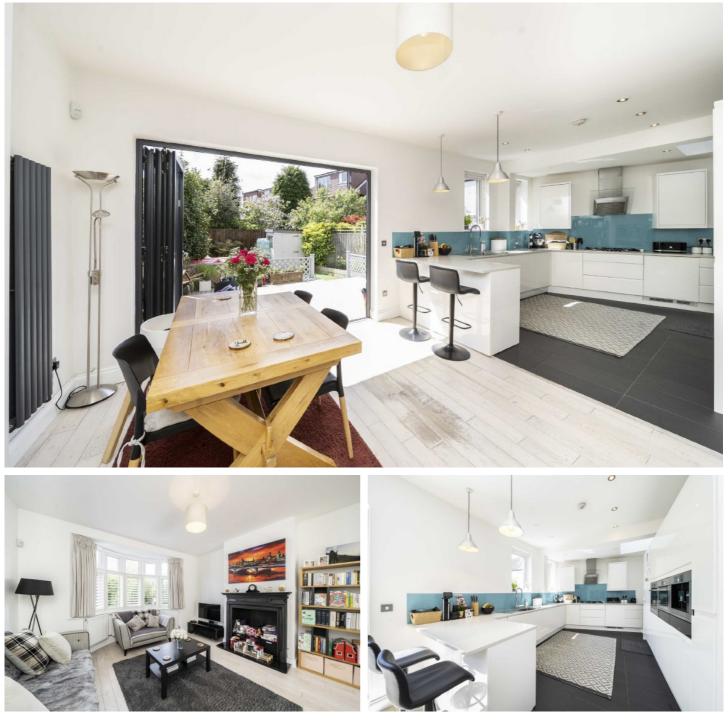

## Wavertree Road, SW2

£1,195,000

A five bedroom Semi-Detached family home on the sought after road in Streatham Hill. The house benefits from off-street parking and has a large south facing garden.

- Semi-Detached Family Home
- Five Bedrooms
- Excellent Condition
- Open Plan Living
- South Facing Garden
- Streatham Hill