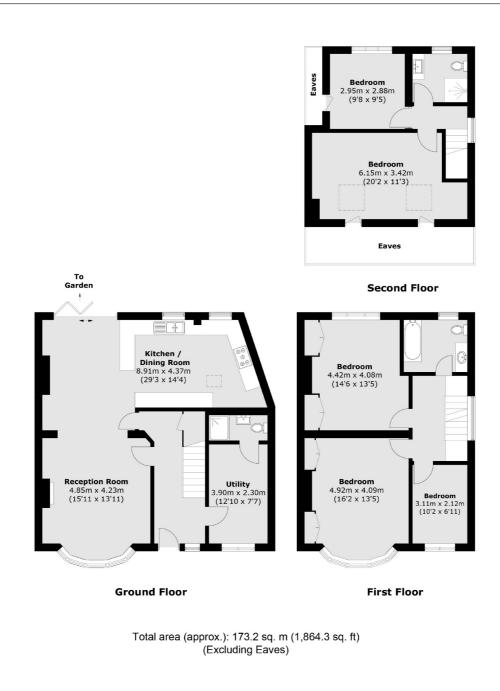

## Wavertree Road, SW2

£1,195,000

A five bedroom Semi-Detached family home on the sought after road in Streatham Hill. The house benefits from off-street parking and has a large south facing garden.

- Semi-Detached Family Home
- Five Bedrooms
- Excellent Condition
- Open Plan Living
- South Facing Garden
- Streatham Hill